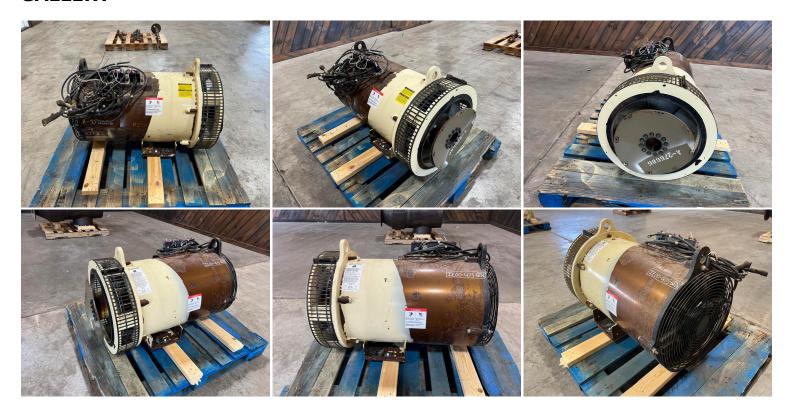

## KOHLER GEN END, 80 KW, 12 WIRE, REPLACEMENT GEN END

\$2,500.00

**SKU:** IE00-475-GEN **Categories:** Misc

## **GALLERY**



## **PRODUCT DESCRIPTION**

Stock # IE 00-475-GEN Inventory Sheet

Machine Price \$ 2,500

Description Kohler Gen End, 80 kW, 12 Wire, Replacement Gen End

Make Kohler

Model # 4S 7

Serial # A276686

Kilo Watts 80

Voltage 240/480 Wires/Poles 12 - 4

Year Built 1995

Hours 750 Hours

Length 48 "Width 40 "

Height 30 "

Weight 900 Lbs.

Condition Good Used

Bell Housing SAE 3 Flywheel 11 1/2"

Phase 1/3

## **ADDITIONAL INFORMATION**

Weight 900 lbs

**Dimensions**  $48 \times 40 \times 30 \text{ in}$ 

**Manufacturer** Kohler