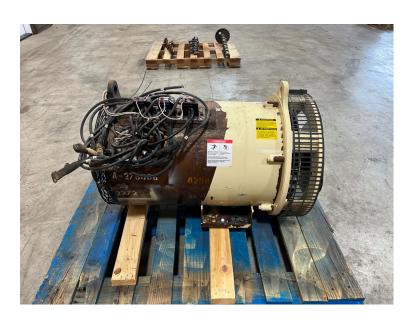

## **PRODUCT DESCRIPTION**

Stock # IE 00-475-GEN Inventory Sheet

Machine Price \$ 2,500

Description Kohler Gen End, 80 kW, 12 Wire, Replacement Gen End

Make Kohler

Model # 4S 7

Serial # A276686

Kilo Watts 80

Voltage 240/480 Wires/Poles 12 - 4

Year Built 1995

Hours 750 Hours

Length 48 "Width 40 "

Height 30 "

Weight 900 Lbs.

Condition Good Used

Bell Housing SAE 3 Flywheel 11 1/2"

Phase 1/3