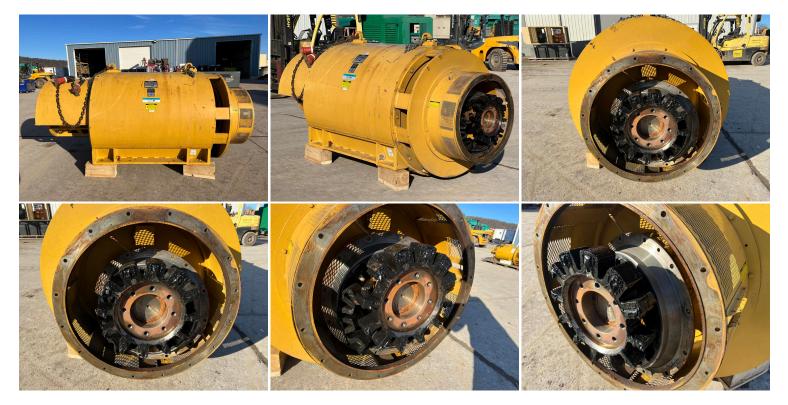

## GALLERY

## **PRODUCT DESCRIPTION**

Part # IE 00-416-GEN Inventory Sheet

| Machine      | Price \$                       | 12,000                                               |
|--------------|--------------------------------|------------------------------------------------------|
| Description  | Kato Generator End, 2<br>Hours | 000 kW, 13200 Volt, Low Hours, Standby used only 600 |
| Make         | Kato                           |                                                      |
| Model #      | A254530002                     |                                                      |
| Serial #     | 10004-01                       |                                                      |
| Kilo Watts   | 2000 kW                        |                                                      |
| Voltage      | 7621/13200                     |                                                      |
| Wires/Poles  | 6                              |                                                      |
| Year Built   | 1990 Approximately             |                                                      |
| Hours        | 600                            | Hours                                                |
| Length       | 112                            | н                                                    |
| Width        | 54                             | н                                                    |
| Height       | 60                             | н                                                    |
| Weight       | 18000                          | Lbs.                                                 |
| Condition    | Good Used                      |                                                      |
| Bell Housing | SAE 00                         |                                                      |
| Flywheel     | 21" Industrial                 |                                                      |
| Phase        | 3                              |                                                      |