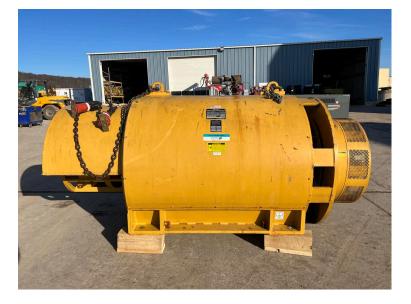

## KATO GENERATOR END, 2000 KW, 13200 VOLT, LOW HOURS, STANDBY USED ONLY 600 HOURS

\$12,000.00

SKU: IE00-416-GEN Categories: <u>Misc</u>

## **PRODUCT DESCRIPTION**

Part # IE 00-416-GEN Inventory Sheet

| Machine      | Price \$                       | 12,000                                               |
|--------------|--------------------------------|------------------------------------------------------|
| Description  | Kato Generator End, 2<br>Hours | 000 kW, 13200 Volt, Low Hours, Standby used only 600 |
| Make         | Kato                           |                                                      |
| Model #      | A254530002                     |                                                      |
| Serial #     | 10004-01                       |                                                      |
| Kilo Watts   | 2000 kW                        |                                                      |
| Voltage      | 7621/13200                     |                                                      |
| Wires/Poles  | 6                              |                                                      |
| Year Built   | 1990 Approximately             |                                                      |
| Hours        | 600                            | Hours                                                |
| Length       | 112                            | н                                                    |
| Width        | 54                             | н                                                    |
| Height       | 60                             | н                                                    |
| Weight       | 18000                          | Lbs.                                                 |
| Condition    | Good Used                      |                                                      |
| Bell Housing | SAE 00                         |                                                      |
| Flywheel     | 21" Industrial                 |                                                      |
| Phase        | 3                              |                                                      |