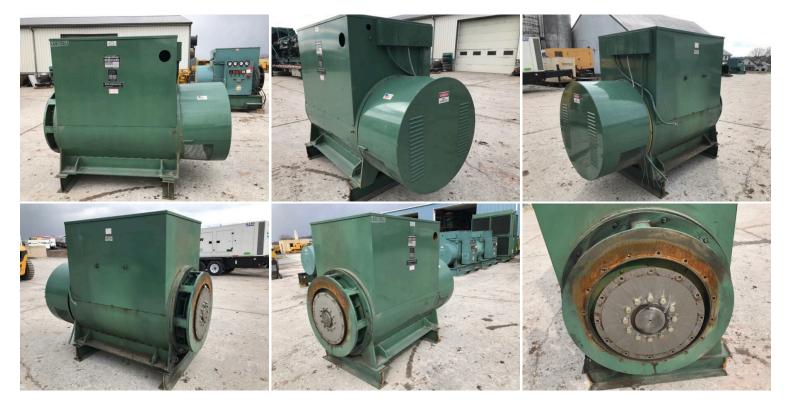

## KATO GENERATOR END, 1400 KW, 3 PHASE, 6 WIRE, LOW HOURS TAKEOFF OF DETROIT 16V149

\$4,900.00

SKU: IE00-206-GEN Categories: <u>Misc</u>

## **PRODUCT DESCRIPTION**

Part # IE 00-206-GEN Inventory Sheet

| Machine      | Price \$                                    | 4,900                                                |
|--------------|---------------------------------------------|------------------------------------------------------|
| Description  |                                             | 00 kW, 3 Phase, 6 Wire, Low Hours Takeoff of Detroit |
|              | 16V149                                      |                                                      |
| Make         | Kato                                        |                                                      |
| Model #      | A234900002                                  |                                                      |
| Serial #     | 14987-01                                    |                                                      |
| Kilo Watts   | 1430 kW                                     |                                                      |
| Year Built   | Approx. 2000                                |                                                      |
| Hours        | Approx. 750 Hours                           |                                                      |
| Phase        | 3 Phase                                     |                                                      |
| Wires/Poles  | 6 Wire                                      |                                                      |
| Length       | 84                                          | н                                                    |
| Width        | 44                                          | n                                                    |
| Height       | 70                                          | н                                                    |
| Weight       | 8,000                                       | Lbs.                                                 |
| Voltage      | 2402/4160                                   | Volts                                                |
| Condition    | Low Hours Standby Takeoff of Detroit 16V149 |                                                      |
| Hertz        | 60 Hz                                       |                                                      |
| Bell Housing | SAE 0                                       |                                                      |
| Flywheel     | 18 inch Industrial                          |                                                      |