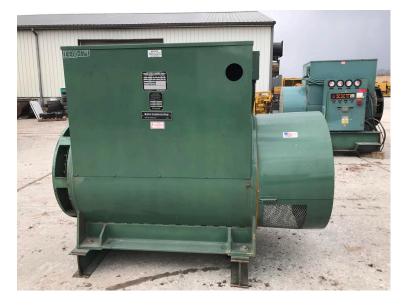

## KATO GENERATOR END, 1400 KW, 3 PHASE, 6 WIRE, LOW HOURS TAKEOFF OF DETROIT 16V149

\$4,900.00

SKU: IE00-206-GEN Categories: <u>Misc</u>

## **PRODUCT DESCRIPTION**

Part # IE 00-206-GEN Inventory Sheet

| Machine      | Price \$                                    | 4,900                                                |
|--------------|---------------------------------------------|------------------------------------------------------|
| Description  |                                             | 00 kW, 3 Phase, 6 Wire, Low Hours Takeoff of Detroit |
|              | 16V149                                      |                                                      |
| Make         | Kato                                        |                                                      |
| Model #      | A234900002                                  |                                                      |
| Serial #     | 14987-01                                    |                                                      |
| Kilo Watts   | 1430 kW                                     |                                                      |
| Year Built   | Approx. 2000                                |                                                      |
| Hours        | Approx. 750 Hours                           |                                                      |
| Phase        | 3 Phase                                     |                                                      |
| Wires/Poles  | 6 Wire                                      |                                                      |
| Length       | 84                                          | н                                                    |
| Width        | 44                                          | n                                                    |
| Height       | 70                                          | н                                                    |
| Weight       | 8,000                                       | Lbs.                                                 |
| Voltage      | 2402/4160                                   | Volts                                                |
| Condition    | Low Hours Standby Takeoff of Detroit 16V149 |                                                      |
| Hertz        | 60 Hz                                       |                                                      |
| Bell Housing | SAE 0                                       |                                                      |
| Flywheel     | 18 inch Industrial                          |                                                      |