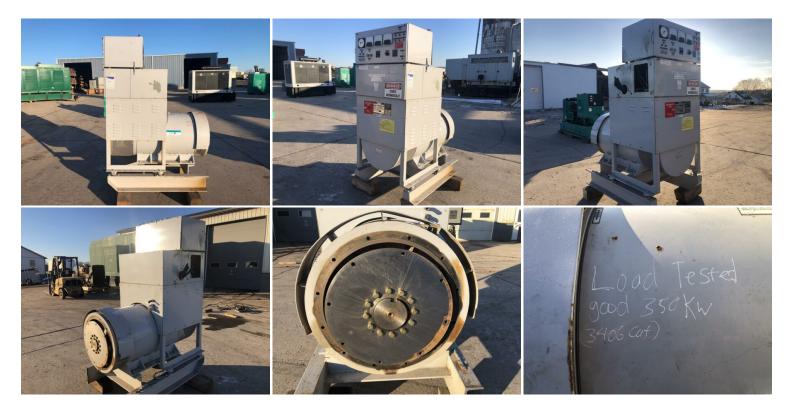

KATO ENGINEERING 300 KW GENERATOR END 120/208 VOLTS, 667 HOURS, APPROX. YEAR 1990

\$3,250.00

**SKU:** IE00-321-GEN **Categories:** Misc

## **PRODUCT DESCRIPTION**

Part # IE 00-321-GEN Inventory Sheet

Machine Price \$ 3,250

Description Kato Engineering 300 kW Generator End 120/208 volts, 667 Hours, Approx. Year

1990

Make Kato Engineering

Model # A252860001 Serial # 10529-04 Kilo Watts 300 kW

KIIO Watts 300 KW

Voltage 120/208 volts

Wires/Poles 12 Lead

Year Built Approx. 1990

Hours 667 Hours

 Length
 55
 "

 Width
 40
 "

 Height
 70
 "

Weight 3,000 Lbs.

Condition Good Used

Bell Housing SAE 1

Flywheel 14 Inch Industrial

Phase 1/3 Phase