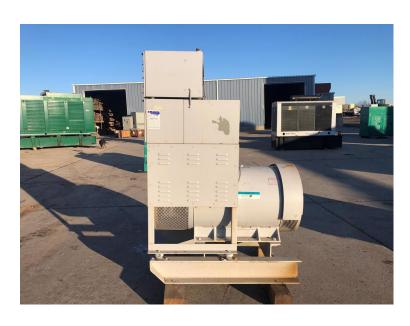

KATO ENGINEERING 300 KW GENERATOR END 120/208 VOLTS, 667 HOURS, APPROX. YEAR 1990

\$3,250.00

**SKU:** IE00-321-GEN **Categories:** Misc

## **PRODUCT DESCRIPTION**

Part # IE 00-321-GEN Inventory Sheet

Machine Price \$ 3,250

Description Kato Engineering 300 kW Generator End 120/208 volts, 667 Hours, Approx. Year

1990

Make Kato Engineering

Model # A252860001 Serial # 10529-04 Kilo Watts 300 kW

KIIO Watts 300 KW

Voltage 120/208 volts

Wires/Poles 12 Lead

Year Built Approx. 1990

Hours 667 Hours

 Length
 55
 "

 Width
 40
 "

 Height
 70
 "

Weight 3,000 Lbs.

Condition Good Used

Bell Housing SAE 1

Flywheel 14 Inch Industrial

Phase 1/3 Phase