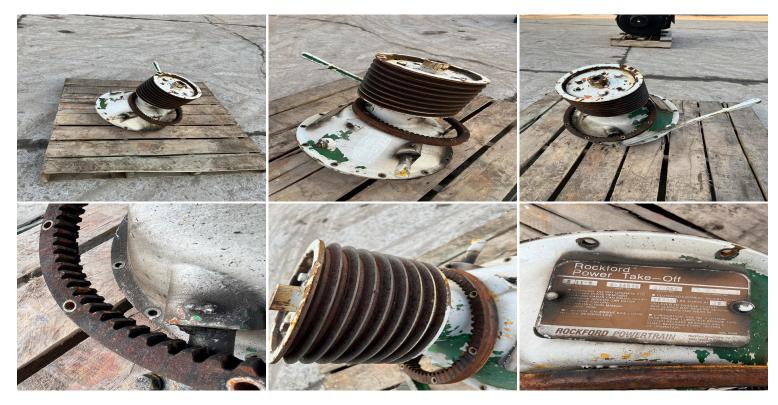

## **PRODUCT DESCRIPTION**

Part # IE 00-410-PTO Inventory Sheet

| Machine      | Price \$              | 1,250                    |
|--------------|-----------------------|--------------------------|
| Description  | Industrial Rockford P | TO Clutch for Power Unit |
| Make         | Rockford              |                          |
| Model #      | 3 11-S                |                          |
| Serial #     | 872052                |                          |
| Hours        | 1350                  | Hours                    |
| Length       | 40                    | н                        |
| Width        | 48                    | п                        |
| Height       | 24                    | п                        |
| Weight       | 200                   | Lbs.                     |
| Condition    | Good Used             |                          |
| Bell Housing | SAE 3                 |                          |
| Flywheel     | 11 1/2" Industrial    |                          |
|              |                       |                          |