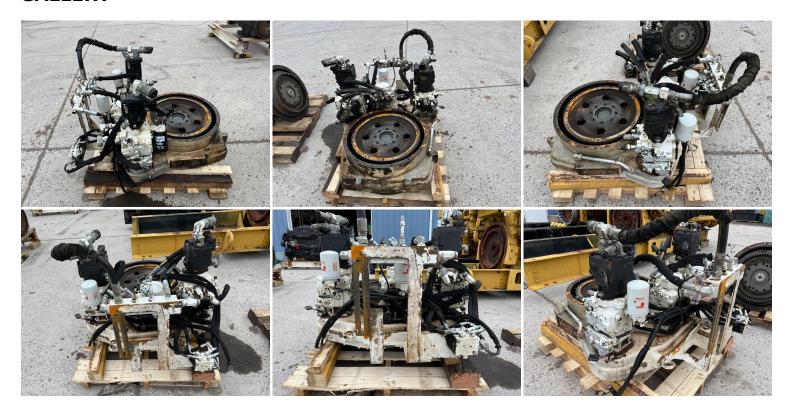

HYDRAULIC DRIVE ADAPTOR WITH SAE 0, 18 IN. IND. INPUT AND OUTPUT WITH 3 HEAVY HYDRAULIC PAD MOUNTS FOR HYDRAULIC PUMPS

\$7,500.00

**SKU:** IE00-436-HDA **Categories:** Misc

## **GALLERY**



## **PRODUCT DESCRIPTION**

Stock # IE 00-436-H D A

**Inventory Sheet** 

Machine Price \$ 7,500

Description Hydraulic Drive Adaptor with SAE 0, 18 in. Ind. Input and Output with 3 Heavy

Hydraulic Pad Mounts for Hydraulic Pumps

Make Stiebel

Model # 4528 01 09900 97-

Serial # 640905 Kilo Watts 700 kW

Voltage

Wires/Poles

Year Built 2010

Hours 7000 Hours

 Length
 48
 "

 Width
 42
 "

 Height
 45
 "

Weight 2500 Lbs.

Condition Good Used

Bell Housing SAE 0 Flywheel 18 in Ind.

## **ADDITIONAL INFORMATION**

Weight 2500 lbs

**Dimensions**  $48 \times 42 \times 45 \text{ in}$ 

KW Capacity 700KW

Manufacturer Stiebel