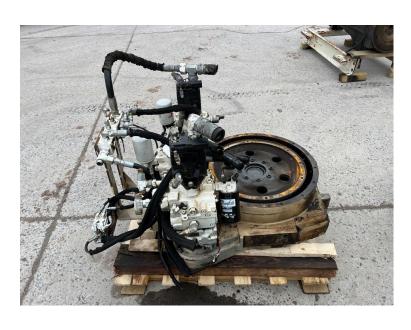

HYDRAULIC DRIVE ADAPTOR WITH SAE 0, 18 IN. IND. INPUT AND OUTPUT WITH 3 HEAVY HYDRAULIC PAD MOUNTS FOR HYDRAULIC PUMPS

\$7,500.00

**SKU:** IE00-436-HDA **Categories:** Misc

## **PRODUCT DESCRIPTION**

Stock # IE 00-436-H D A

**Inventory Sheet** 

Machine Price \$ 7,500

Description Hydraulic Drive Adaptor with SAE 0, 18 in. Ind. Input and Output with 3 Heavy

Hydraulic Pad Mounts for Hydraulic Pumps

Make Stiebel

Model # 4528 01 09900 97-

Serial # 640905 Kilo Watts 700 kW

Voltage

Wires/Poles

Year Built 2010

Hours 7000 Hours

 Length
 48
 "

 Width
 42
 "

 Height
 45
 "

Weight 2500 Lbs.

Condition Good Used

Bell Housing SAE 0 Flywheel 18 in Ind.

## **ADDITIONAL INFORMATION**

Weight 2500 lbs

**Dimensions**  $48 \times 42 \times 45 \text{ in}$ 

KW Capacity 700KW

Manufacturer Stiebel