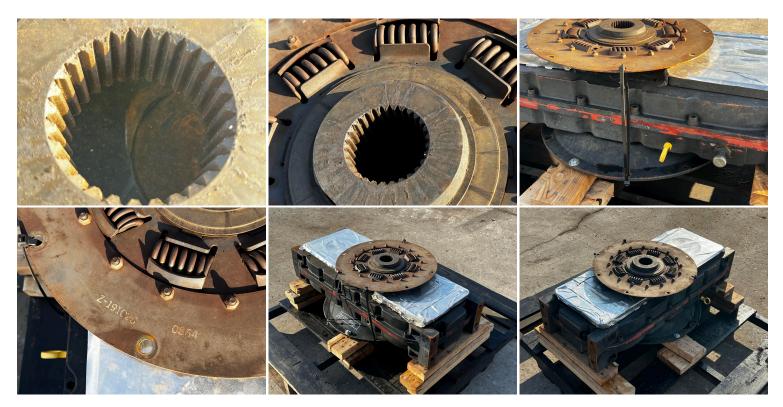

## DRIVE COUPLER FOR HYDRAULIC PUMPS, UP TO 500 HP TAKE OFF OF 13.5 JOHN DEERE ENGINE

\$750.00

**SKU:** IE00-548-Drive Coupler

**Categories:** Misc

## **PRODUCT DESCRIPTION**

Stock # IE 00-548-Drive Coupler Inventory Sheet

Machine Price \$ 750

Description Drive Coupler for Hydraulic Pumps, up to 500 HP Take Off of 13.5 John Deere

**Engine** 

Make

Model # Z-191026

Serial # 0864

Year Built 2010

Hours 1000 Hours Approx.

 Length
 24
 "

 Width
 40
 "

 Height
 20
 "

Weight 500 Lbs.

Condition Good Used

Bell Housing SAE 1 Flywheel 14"

## **ADDITIONAL INFORMATION**

Weight 500 lbs

**Dimensions**  $24 \times 40 \times 20 \text{ in}$