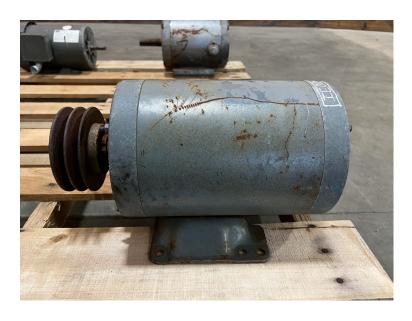

# DOERR ELECTRIC 3 PHASE, AC MOTOR WITH PULLEY, 5 HP, 1740 RPM, USED TESTED

\$79.00

**SKU:** IE00-477-Motor **Categories:** Misc

## diesel-powered.com Generators, Engines, and all your Power Needs.

Machine Price \$ 79

Description Doerr Electric 3 Phase, AC Motor with Pulley, 5 HP, 1740 RPM, Used Tested

Make Doerr

Model # LR-13758

Horsepower 5

Voltage 230/460

 Length
 15
 "

 Width
 12
 "

 Height
 12
 "

Weight 85 Lbs.

Condition Used, Tested

Shaft Size 1 1/8" with Pulley

RPM 1740 Phase 3