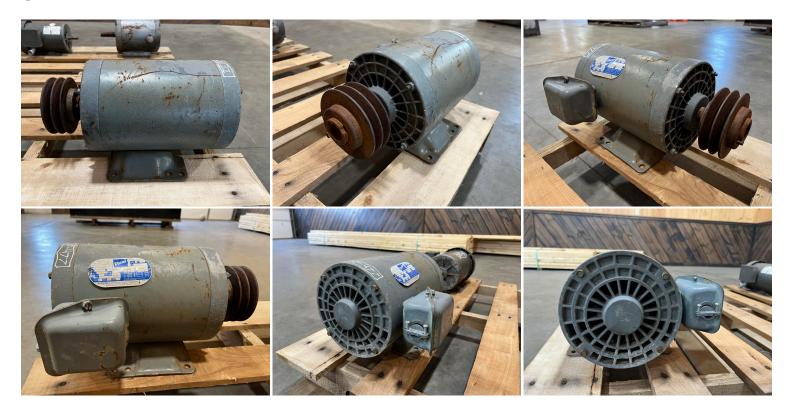

# DOERR ELECTRIC 3 PHASE, AC MOTOR WITH PULLEY, 5 HP, 1740 RPM, USED TESTED

\$79.00

**SKU:** IE00-477-Motor **Categories:** Misc

#### **GALLERY**



## **PRODUCT DESCRIPTION**

Stock # IE 00-477-Motor Inventory Sheet

## diesel-powered.com Generators, Engines, and all your Power Needs.

Machine Price \$ 79

Description Doerr Electric 3 Phase, AC Motor with Pulley, 5 HP, 1740 RPM, Used Tested

Make Doerr

Model # LR-13758

Horsepower 5

Voltage 230/460

 Length
 15
 "

 Width
 12
 "

 Height
 12
 "

Weight 85 Lbs.

Condition Used, Tested

Shaft Size 1 1/8" with Pulley

RPM 1740 Phase 3

### **ADDITIONAL INFORMATION**

Weight 85 lbs

**Dimensions**  $15 \times 12 \times 12$  in

**Manufacturer** Doerr