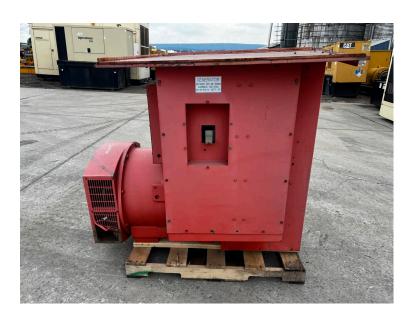

## **PRODUCT DESCRIPTION**

Stock # IE 00-519-GEN Inventory Sheet

Machine Price \$ 3,500

Description Cummins/Onan 600 Volt Gen End with Controller and Braker, 350 kW

Make Cummins/Onan

Model # 350DFCC Serial # J970651689

Kilo Watts 350 kW Voltage 647/600

Wires/Poles 4 W Year Built 1997

Hours 550 Hours

 Length
 60
 "

 Width
 40
 "

 Height
 52
 "

Weight 2500 Lbs.

Condition Good Used

Bell Housing SAE 1 Flywheel 14" Phase 3

## ADDITIONAL INFORMATION

Weight 2500 lbs

**Dimensions**  $60 \times 40 \times 52 \text{ in}$ 

Manufacturer Cummins Onan