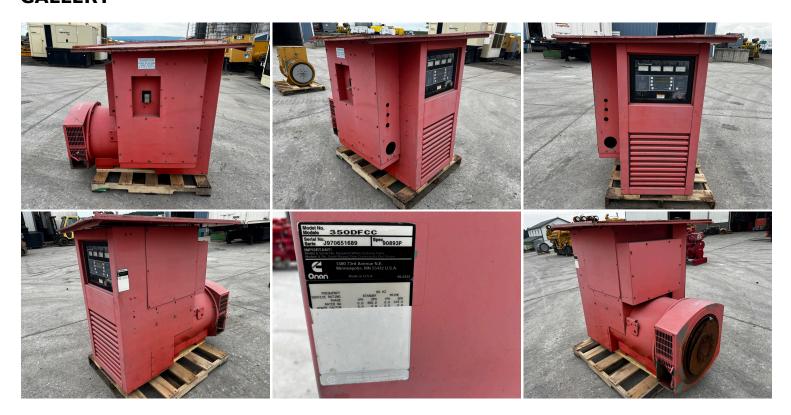

## **PRODUCT DESCRIPTION**

Stock # IE 00-519-GEN Inventory Sheet

Machine Price \$ 3,500

Description Cummins/Onan 600 Volt Gen End with Controller and Braker, 350 kW

Make Cummins/Onan

Model # 350DFCC Serial # J970651689

Kilo Watts 350 kW Voltage 647/600

Wires/Poles 4 W Year Built 1997

Hours 550 Hours

 Length
 60
 "

 Width
 40
 "

 Height
 52
 "

Weight 2500 Lbs.

Condition Good Used

Bell Housing SAE 1 Flywheel 14" Phase 3

## ADDITIONAL INFORMATION

Weight 2500 lbs

**Dimensions**  $60 \times 40 \times 52 \text{ in}$ 

Manufacturer Cummins Onan