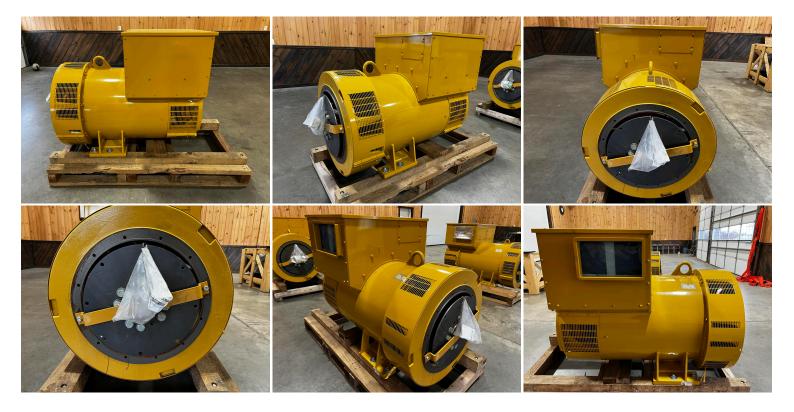

## CAT UNUSED GENERATOR HEAD, 700 KW, NEW SURPLUS, 0 HOURS

\$10,500.00

**SKU:** IE00-541-GEN **Categories:** Misc

## **GALLERY**



## **PRODUCT DESCRIPTION**

Stock # IE 00-541-GEN Inventory Sheet

Machine Price \$ 10,500

Description 700 kW CAT Unused Generator Head, New Surplus, 0 Hours

Lbs.

Make CAT

Model # LC7224H Serial # G7A07968

Kilo Watts 712 Stby, 680 Cont.

Arr # 555-0346

Voltage 480 Wires/Poles 6

Year Built 2023

Weight

Hours 0 Hours

 Length
 67
 "

 Width
 36
 "

 Height
 48
 "

Condition Good Used

5000

Bell Housing SAE 1 Flywheel 14" Phase 3

## **ADDITIONAL INFORMATION**

Weight 5000 lbs

**Dimensions**  $67 \times 36 \times 48 \text{ in}$ 

**Manufacturer** CAT

KW Capacity 700KW