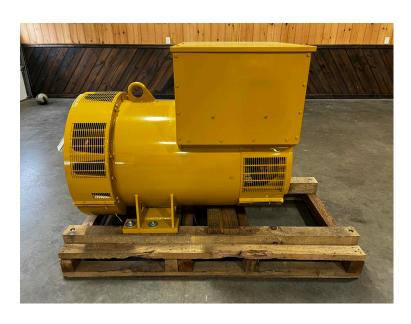

## **PRODUCT DESCRIPTION**

Stock # IE 00-541-GEN Inventory Sheet

Machine Price \$ 10,500

Description 700 kW CAT Unused Generator Head, New Surplus, 0 Hours

Lbs.

Make CAT

Model # LC7224H Serial # G7A07968

Kilo Watts 712 Stby, 680 Cont.

Arr # 555-0346

Voltage 480 Wires/Poles 6

Year Built 2023

Weight

Hours 0 Hours

 Length
 67
 "

 Width
 36
 "

 Height
 48
 "

Condition Good Used

5000

Bell Housing SAE 1 Flywheel 14" Phase 3

## **ADDITIONAL INFORMATION**

Weight 5000 lbs

**Dimensions**  $67 \times 36 \times 48 \text{ in}$ 

**Manufacturer** CAT

KW Capacity 700KW