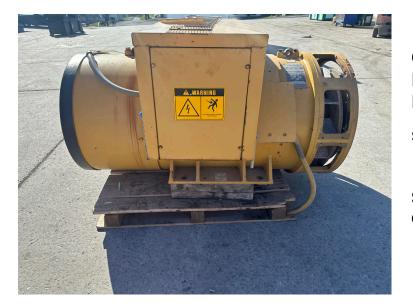

## CAT SR4 GENERATOR HEAD, 965 KW, YEAR - APPROX. 1987, 450 HOURS

\$7,500.00

SKU: IE00-567-GEN Categories: <u>Misc</u>

## **PRODUCT DESCRIPTION**

Stock # IE 00-567-GEN Inventory Sheet

| Machine      | Price \$            | 7,500                                        |
|--------------|---------------------|----------------------------------------------|
| Description  | CAT SR4 Generator H | lead, 965 kW, Year - approx. 1987, 450 Hours |
| Make         | Caterpillar         |                                              |
| Model #      | SR-4                |                                              |
| Serial #     | 6NA00722            |                                              |
| kW           | 965 kW              |                                              |
| Arr #        | 5N0559              |                                              |
| Voltage      | 480                 |                                              |
| Wires/Poles  | 4                   |                                              |
| Year Built   | 1987 Approx.        |                                              |
| Hours        | 450                 | Hours                                        |
| Length       | 72                  | н                                            |
| Width        | 49                  | н                                            |
| Height       | 47                  | н                                            |
| Weight       | 8000                | Lbs.                                         |
| Condition    | Good Used           |                                              |
| Bell Housing | SAE 00              |                                              |
| Flywheel     | 21"                 |                                              |
| Phase        | 3 Phase             |                                              |