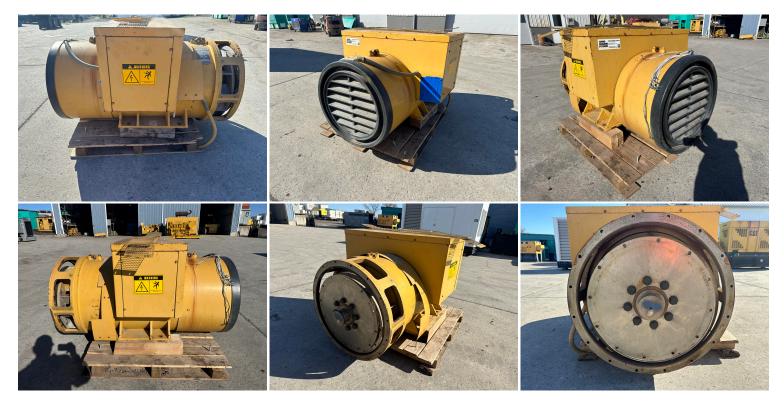

## GALLERY

## **PRODUCT DESCRIPTION**

Stock # IE 00-567-GEN Inventory Sheet

| Machine      | Price \$            | 7,500                                        |
|--------------|---------------------|----------------------------------------------|
| Description  | CAT SR4 Generator H | lead, 965 kW, Year - approx. 1987, 450 Hours |
| Make         | Caterpillar         |                                              |
| Model #      | SR-4                |                                              |
| Serial #     | 6NA00722            |                                              |
| kW           | 965 kW              |                                              |
| Arr #        | 5N0559              |                                              |
| Voltage      | 480                 |                                              |
| Wires/Poles  | 4                   |                                              |
| Year Built   | 1987 Approx.        |                                              |
| Hours        | 450                 | Hours                                        |
| Length       | 72                  | н                                            |
| Width        | 49                  | н                                            |
| Height       | 47                  | н                                            |
| Weight       | 8000                | Lbs.                                         |
| Condition    | Good Used           |                                              |
| Bell Housing | SAE 00              |                                              |
| Flywheel     | 21"                 |                                              |
| Phase        | 3 Phase             |                                              |