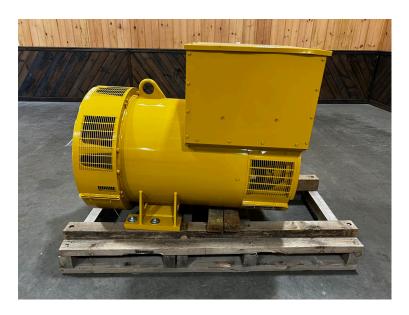

## CAT GENERATOR HEAD, 700 KW, UNUSED, NEW SURPLUS, 0 HOURS

\$10,500.00

**SKU:** IE00-540-GEN **Categories:** Misc

## **PRODUCT DESCRIPTION**

Stock # IE 00-540-GEN Inventory Sheet

Machine Price \$ 10,500

Description 700 kW CAT Unused Generator Head, New Surplus, 0 Hours

Make CAT

Model # LC7224H Serial # G7A07937

Kilo Watts 712 Stby, 680 Cont.

Arr # 555 0346

Voltage 480 Wires/Poles 6

Year Built 2023

Hours 0 Hours

Length 67 "Width 36 "

Height 48 "

Weight 5000 Lbs.

Condition New Surplus

Bell Housing SAE 1 Flywheel 14" Phase 3