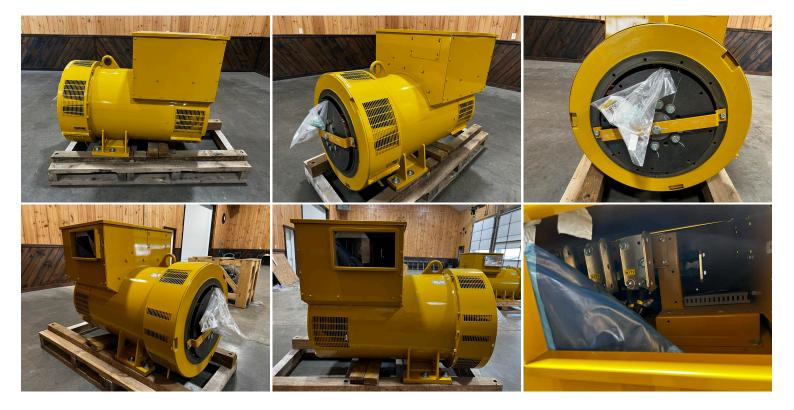

## **GALLERY**

## **PRODUCT DESCRIPTION**

Stock # IE 00-540-GEN Inventory Sheet

Machine Price \$ 10,500

Description 700 kW CAT Unused Generator Head, New Surplus, 0 Hours

Make CAT

Model # LC7224H Serial # G7A07937

Kilo Watts 712 Stby, 680 Cont.

Arr # 555 0346

Voltage 480 Wires/Poles 6

Year Built 2023

Hours 0 Hours

Length 67 "Width 36 "

Height 48 "

Weight 5000 Lbs.

Condition New Surplus

Bell Housing SAE 1 Flywheel 14" Phase 3