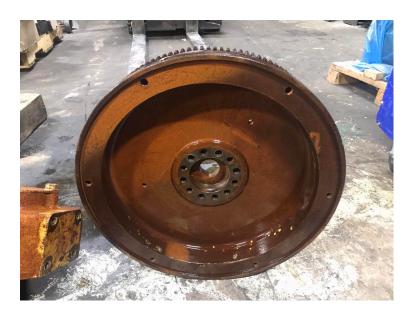

CAT ENGINE FLYWHEEL TO FIT INDUSTRIAL SAE 0 HOUSING + 18 INCH INDUTRIAL CLUTCH OR GEN. TO FIT CAT 3406 C15 C18 3408 3412 C32 C27 ENGINE MODELS

\$2,250.00

**SKU:** IE00-317-Flywheel

**Categories:** Misc

## **PRODUCT DESCRIPTION**

Part # IE 00-317-Flywheel

**Inventory Sheet** 

Machine Price \$ 2,250

Description CAT Engine Flywheel to Fit Industrial SAE 0 Housing + 18 Inch Indutrial Clutch or

Gen. to fit CAT 3406 C15 C18 3408 3412 C32 C27 Engine Models

Make CAT

Part # 2W0765

Length 23 "
Width 23 "
Height 5 "

Weight 250 Lbs.

Condition Good Used

Bell Housing SAE 0