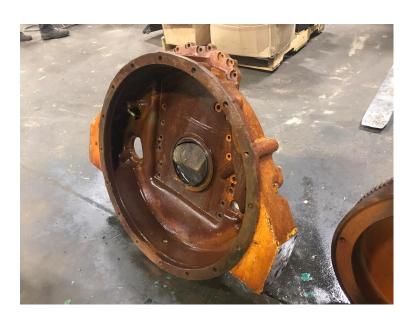

## CAT ENGINE BELL HOUSING, SAE 0 TO FIT INDUSTRIAL APPLICATION 3406 C15 C18 C16 CAT ENGINE MODELS

\$2,250.00

**SKU:** IE00-316A-Bell Housing

**Categories:** Misc

## **PRODUCT DESCRIPTION**

Part # IE 00-316A-Bell Housing Inventory Sheet

Machine Price \$ 2,250

Description CAT Engine Bell Housing, SAE 0 to fit Industrial Application 3406 C15 C18 C16

**CAT Engine Models** 

Make CAT

Casting # 128-2002

 Length
 33
 "

 Width
 28
 "

 Height
 8
 "

Weight 250 Lbs.

Condition Good Used