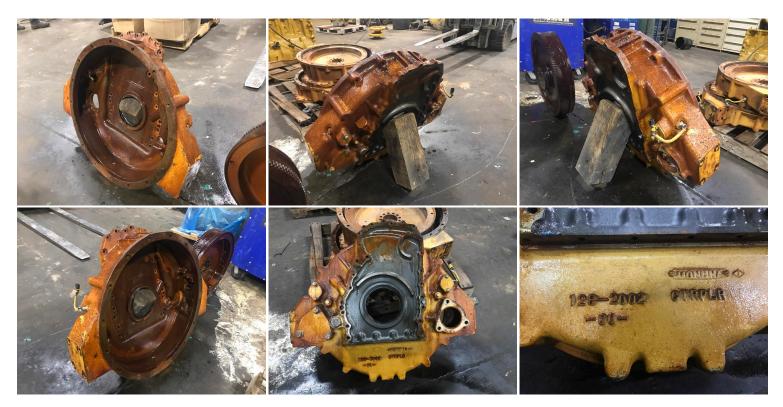

## **GALLERY**

## **PRODUCT DESCRIPTION**

Part # IE 00-316A-Bell Housing Inventory Sheet

Machine Price \$ 2,250

Description CAT Engine Bell Housing, SAE 0 to fit Industrial Application 3406 C15 C18 C16

**CAT Engine Models** 

Make CAT

Casting # 128-2002

 Length
 33
 "

 Width
 28
 "

 Height
 8
 "

Weight 250 Lbs.

Condition Good Used