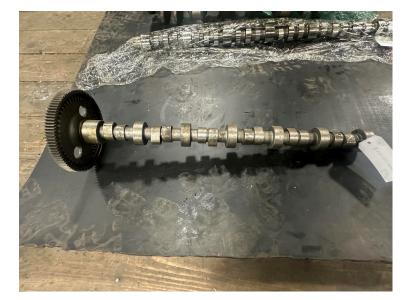

## CAT C7 CAMSHAFT, PART # 173-5999, FOR INDUSTRIAL ENGINE SERVICE PREFIX JTF, NEW SURPLUS

\$275.00

SKU: IE00-555-Camshaft Categories: <u>Misc</u>

## **PRODUCT DESCRIPTION**

Stock # IE 00-555-Camshaft Inventory Sheet

| Machine     | Price \$                                                                        | 275   |
|-------------|---------------------------------------------------------------------------------|-------|
| Description | CAT C7 CamShaft, Part # 173-5999, for Industrial Engine Service Prefix JTF, New |       |
|             | Surplus                                                                         |       |
| Make        | CAT                                                                             |       |
| Part #      | 173-5999                                                                        |       |
| Year Built  | 2021                                                                            |       |
| Hours       | 0                                                                               | Hours |
| Length      | 33                                                                              | II.   |
| Width       | 9                                                                               | 11    |
| Height      | 9                                                                               | п     |
| Weight      | 35                                                                              | Lbs.  |
| Condition   | New Surplus                                                                     |       |