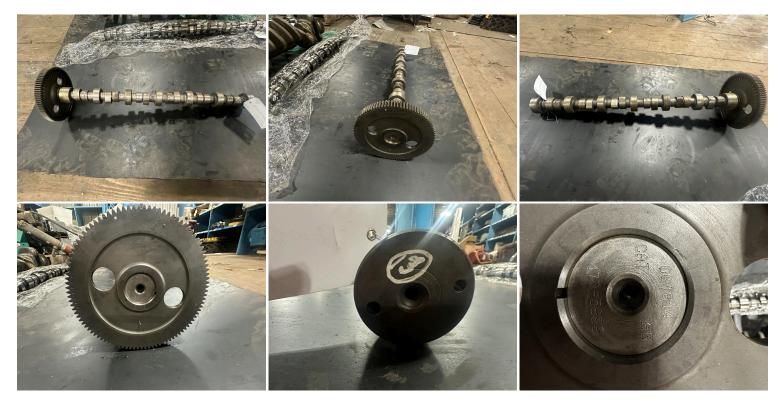

## CAT C7 CAMSHAFT, PART # 173-5999, FOR INDUSTRIAL ENGINE SERVICE PREFIX JTF, NEW SURPLUS

\$275.00

SKU: IE00-555-Camshaft Categories: <u>Misc</u>

## GALLERY



## **PRODUCT DESCRIPTION**

Stock # IE 00-555-Camshaft Inventory Sheet

| Machine     | Price \$                                                                        | 275   |
|-------------|---------------------------------------------------------------------------------|-------|
| Description | CAT C7 CamShaft, Part # 173-5999, for Industrial Engine Service Prefix JTF, New |       |
|             | Surplus                                                                         |       |
| Make        | CAT                                                                             |       |
| Part #      | 173-5999                                                                        |       |
| Year Built  | 2021