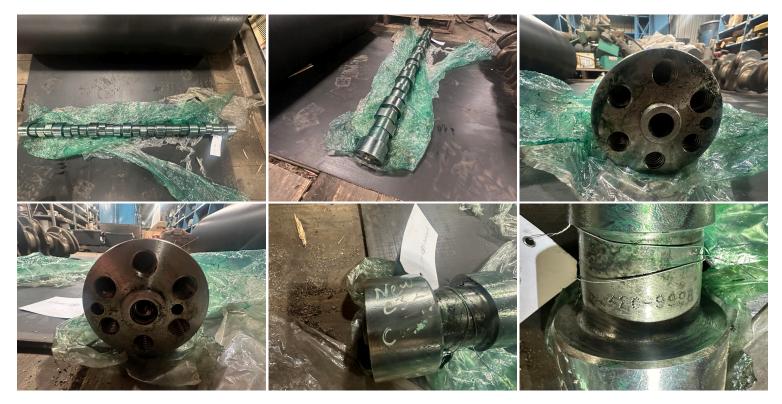

## **PRODUCT DESCRIPTION**

Stock # IE 00-554-Camshaft Inventory Sheet

| Machine     | Price \$                                                               | 2,900 |
|-------------|------------------------------------------------------------------------|-------|
| Description | CAT C32 Camshaft, Unused Surplus, for 1500 HP C32 Tier 2 Industrial or |       |
| ·           | Generator Application                                                  |       |
| Part #      | 420-9998                                                               |       |
| Hours       | 0                                                                      | Hours |
| Length      | 47                                                                     | н     |
| Width       | 4                                                                      | н     |
| Height      | 4                                                                      | н     |
| Weight      | 100                                                                    | Lbs.  |
| Condition   | Unused Surplus                                                         |       |