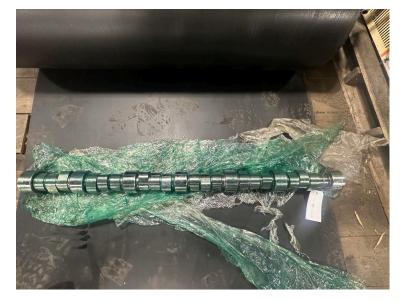

## **PRODUCT DESCRIPTION**

Stock # IE 00-554-Camshaft Inventory Sheet

| Machine     | Price \$                                                               | 2,900 |
|-------------|------------------------------------------------------------------------|-------|
| Description | CAT C32 Camshaft, Unused Surplus, for 1500 HP C32 Tier 2 Industrial or |       |
| ·           | Generator Application                                                  |       |
| Part #      | 420-9998                                                               |       |
| Hours       | 0                                                                      | Hours |
| Length      | 47                                                                     | н     |
| Width       | 4                                                                      | н     |
| Height      | 4                                                                      | н     |
| Weight      | 100                                                                    | Lbs.  |
| Condition   | Unused Surplus                                                         |       |