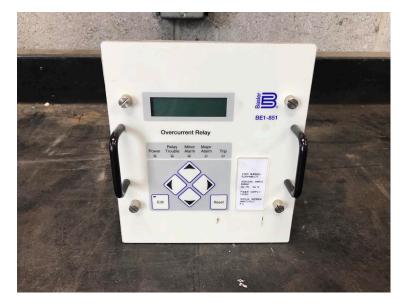

## **PRODUCT DESCRIPTION**

Part # IE 00-260-OCR Inventory Sheet

| Machine     | Price \$                 | 99 start bid |
|-------------|--------------------------|--------------|
| Description | Basler Overcurrent Relay |              |
| Make        | Basler                   |              |
| Model #     | BE1-851                  |              |
| Serial #    | H00359923                |              |
| Part #      | 9289900173               |              |
| Length      | 12                       | н            |
| Width       | 12                       | п            |
| Height      | 12                       | п            |
| Weight      | 15                       | Lbs.         |
| Condition   | Good Used Surplus        |              |