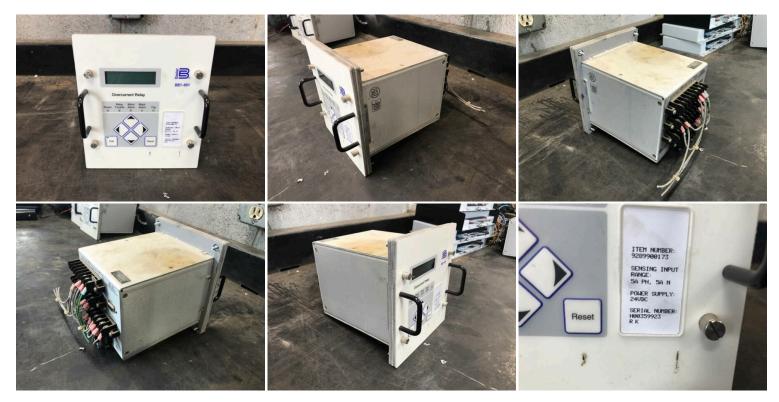

## GALLERY

## **PRODUCT DESCRIPTION**

Part # IE 00-260-OCR Inventory Sheet

| Machine     | Price \$                 | 99 start bid |
|-------------|--------------------------|--------------|
| Description | Basler Overcurrent Relay |              |
| Make        | Basler                   |              |
| Model #     | BE1-851                  |              |
| Serial #    | H00359923                |              |
| Part #      | 9289900173               |              |
| Length      | 12                       | н            |
| Width       | 12                       | п            |
| Height      | 12                       | п            |
| Weight      | 15                       | Lbs.         |
| Condition   | Good Used Surplus        |              |