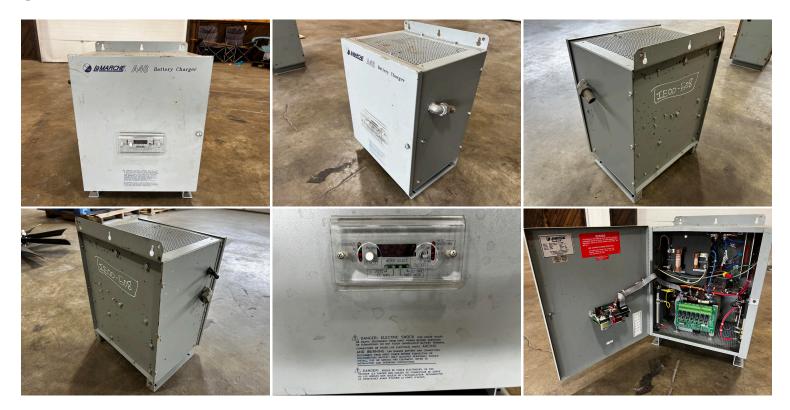

## **GALLERY**

## **PRODUCT DESCRIPTION**

Stock # IE 00-508-Charger Inventory Sheet

Machine Price \$ 450

Description Automatic Trickle Charger for Large Genset, 16 Amp

Make La Marche

Model # A46-80-24V-A1-12L-18680

Serial # 276191-2

Amps 16 Voltage 120

Input/Output 24 Voltage:

Year Built

Hours Low Hours

Length 12 "

Width 18 "Height 20 "

Weight 80 Lbs.

Condition Good Used

## **ADDITIONAL INFORMATION**

Weight 80 lbs

**Dimensions**  $12 \times 18 \times 20 \text{ in}$ 

**Manufacturer** La Marche