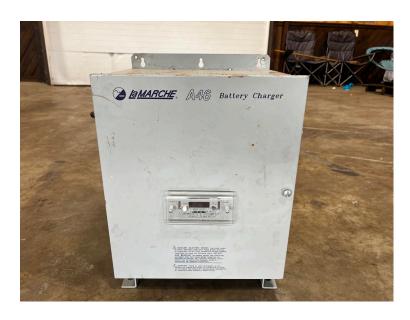

## **PRODUCT DESCRIPTION**

Stock # IE 00-508-Charger Inventory Sheet

Machine Price \$ 450

Description Automatic Trickle Charger for Large Genset, 16 Amp

Make La Marche

Model # A46-80-24V-A1-12L-18680

Serial # 276191-2

Amps 16 Voltage 120

Input/Output 24 Voltage:

Year Built

Hours Low Hours

Length 12 "

Width 18 "Height 20 "

Weight 80 Lbs.

Condition Good Used

## **ADDITIONAL INFORMATION**

Weight 80 lbs

**Dimensions**  $12 \times 18 \times 20 \text{ in}$ 

**Manufacturer** La Marche