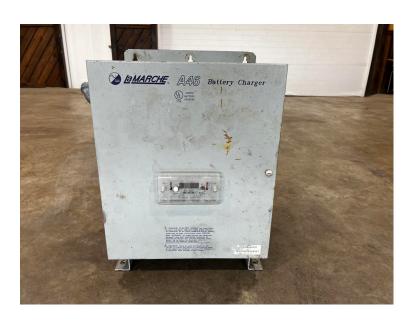

## **AUTOMATIC TRICKLE CHARGER** FOR LARGE GENSET, 16 AMP

\$450.00

**SKU:** IE00-509-Charger

**Categories:** Misc

## **PRODUCT DESCRIPTION**

Stock # IE 00-509-Charger Inventory Sheet

Machine Price \$ 450

Description Automatic Trickle Charger for Large Genset, 16 Amp

Make La Marche

Model # A46-30-24V-A1-12L-18680

Serial # 151661-6