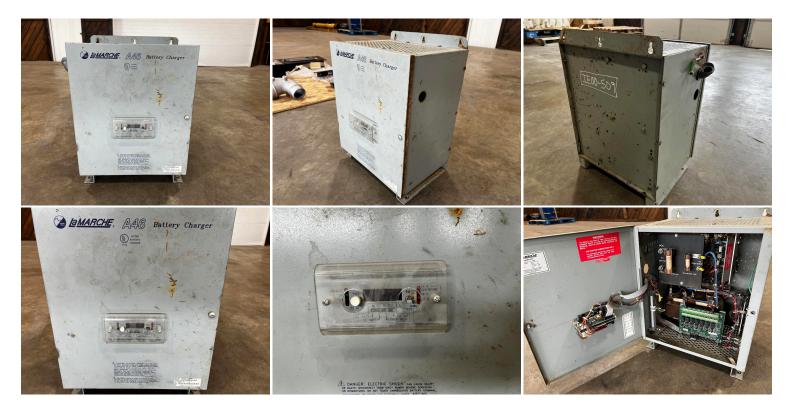

## **GALLERY**

## **PRODUCT DESCRIPTION**

Stock # IE 00-509-Charger Inventory Sheet

Machine Price \$ 450

Description Automatic Trickle Charger for Large Genset, 16 Amp

Make La Marche

Model # A46-30-24V-A1-12L-18680

Serial # 151661-6