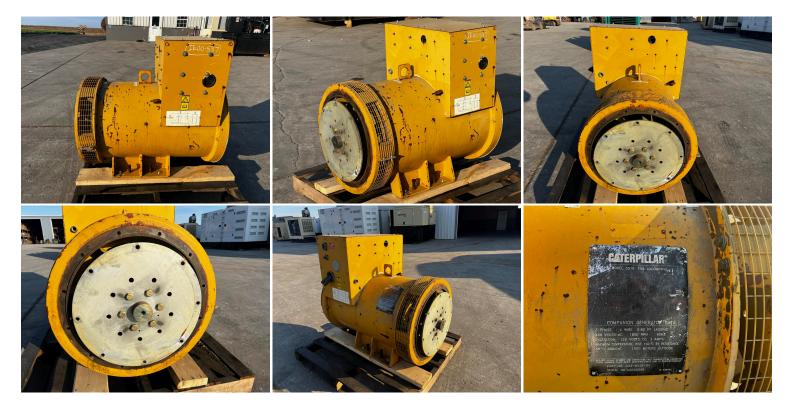

## **GALLERY**

## **PRODUCT DESCRIPTION**

Stock # IE 00-537-GEN Inventory Sheet

Machine Price \$ 2,750

Description 300 kW Marathon Gen End, 480 Volt, 6 Wire, Year - 2010, 2000 Hours

Make Marathon

Model # 432PSL6402

Serial # 57420

Kilo Watts 300 kW Voltage 460 Volts

Wires 6

Year Built 2010

Hours 2000 Hours

Length 42

Width 27

Height 37 "

Weight 2500 Lbs.

Condition Good Used

Bell Housing SAE 1 Flywheel 14"

Phase 3 Phase