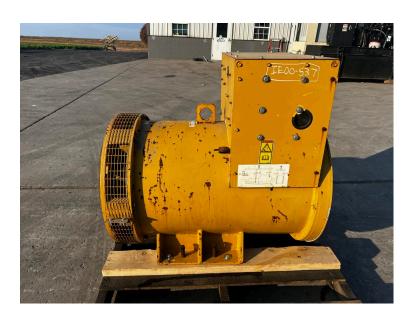

## 300 KW MARATHON GEN END, 480 VOLT, 6 WIRE, YEAR - 2010, 2000 HOURS

\$2,750.00

**SKU:** IE00-537-GEN **Categories:** Misc

## **PRODUCT DESCRIPTION**

Stock # IE 00-537-GEN Inventory Sheet

Machine Price \$ 2,750

Description 300 kW Marathon Gen End, 480 Volt, 6 Wire, Year - 2010, 2000 Hours

Make Marathon

Model # 432PSL6402

Serial # 57420

Kilo Watts 300 kW Voltage 460 Volts

Wires 6

Year Built 2010

Hours 2000 Hours

Length 42

Width 27

Height 37 "

Weight 2500 Lbs.