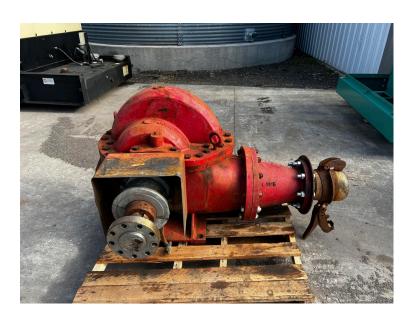

## 6 IN. CENTRIFUSAL WATER PUMP 2000 GAL. MIN. AT 100 PSI, 2100 RPM

\$795.00

**SKU:** IE00-579-Pump **Categories:** Misc

## **PRODUCT DESCRIPTION**

Stock # IE 00-579-Pump Inventory Sheet

Machine Price \$ 795

Description 6 in. Centrifusal Water Pump 2000 Gal. Min. at 100 PSI, 2100 RPM

Make Fairbanks Morse/Pumps

Model #

Serial # K3M1-015869

Inlet Size 6" Outlet Size 6"

Year Built

Hours Hours

Length 57 "
Width 45 "

Height 35 "

Weight 600 Lbs.

Condition Good Used

Pedestal Mount