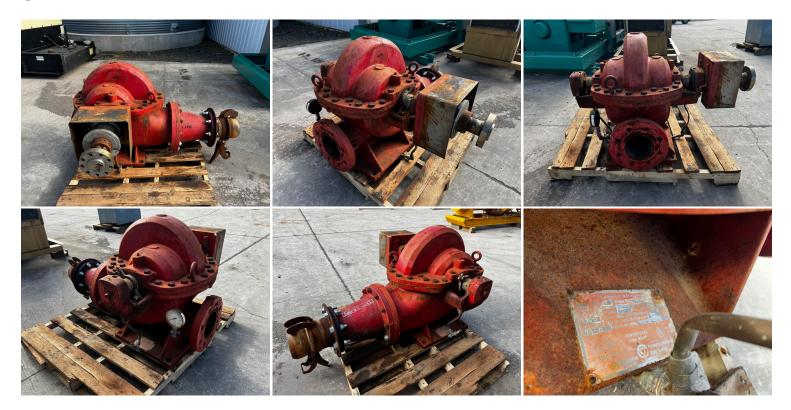

## 6 IN. CENTRIFUSAL WATER PUMP 2000 GAL. MIN. AT 100 PSI, 2100 RPM

\$795.00

**SKU:** IE00-579-Pump **Categories:** Misc

## **GALLERY**



## **PRODUCT DESCRIPTION**

Stock # IE 00-579-Pump Inventory Sheet

Machine Price \$ 795

Description 6 in. Centrifusal Water Pump 2000 Gal. Min. at 100 PSI, 2100 RPM

Make Fairbanks Morse/Pumps

Model #

Serial # K3M1-015869

Inlet Size 6" Outlet Size 6"

Year Built

Hours Hours

Length 57 "
Width 45 "

Height 35 "

Weight 600 Lbs.

Condition Good Used

Pedestal Mount

Drive Shaft Drive

Name(required)

Email(required)

Website

Message

Submit

## **ADDITIONAL INFORMATION**

Weight 600 lbs

**Dimensions**  $57 \times 45 \times 35 \text{ in}$ 

**Manufacturer** Fairbanks Morse