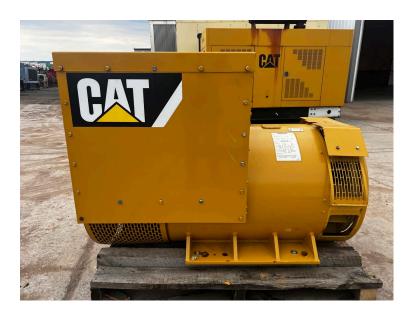

## **PRODUCT DESCRIPTION**

Stock # IE 00-582-GEN Inventory Sheet

Machine Price \$ 5,500

Description 545 kW CAT SR4B Gen End to Fit 3412 or C18

Make CAT
Model # SR4B

Serial # 9FG03025

Kilo Watts 545 kW Prime 600 Standby

Voltage 480 V

Wires/Poles 12

Year Built 2008

Hours Approx 500 Hours

Length 64 "
Width 40 "
Height 59 "

Weight 4000 Lbs.

Condition Good Used

Bell Housing SAE 0
Flywheel 18"
Phase 3

## **ADDITIONAL INFORMATION**

Weight 4000 lbs

**Dimensions**  $64 \times 40 \times 59 \text{ in}$ 

**Manufacturer** CAT