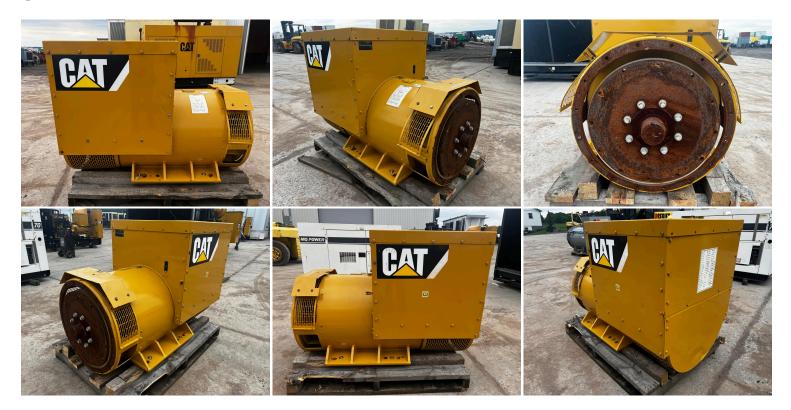

## **PRODUCT DESCRIPTION**

Stock # IE 00-582-GEN Inventory Sheet

Machine Price \$ 5,500

Description 545 kW CAT SR4B Gen End to Fit 3412 or C18

Make CAT
Model # SR4B

Serial # 9FG03025

Kilo Watts 545 kW Prime 600 Standby

Voltage 480 V

Wires/Poles 12

Year Built 2008

Hours Approx 500 Hours

Length 64 "
Width 40 "
Height 59 "

Weight 4000 Lbs.

Condition Good Used

Bell Housing SAE 0
Flywheel 18"
Phase 3

## **ADDITIONAL INFORMATION**

Weight 4000 lbs

**Dimensions**  $64 \times 40 \times 59 \text{ in}$ 

**Manufacturer** CAT