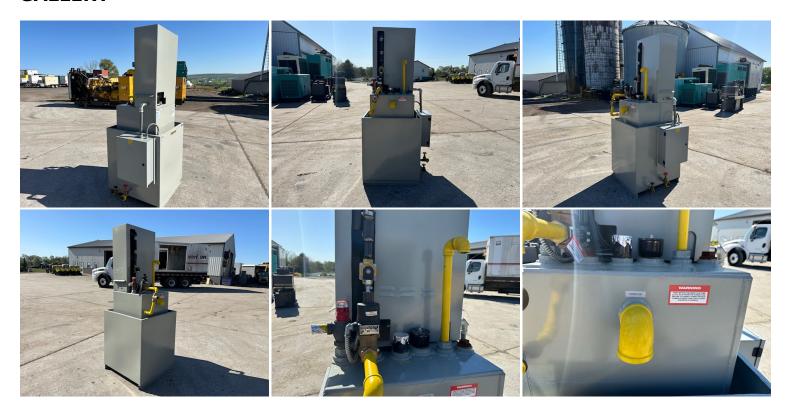

## **GALLERY**

## **PRODUCT DESCRIPTION**

Stock # IE 00-574-Fuel Tank Inventory Sheet

Description 50 Gallon Diesel Tank with Dual 1 HP Electric Pumps Installed and Float Controls

650

Make Pryco
Model # PY100UL
Serial # 11151256

HP 1 HP

Machine

Voltage 120/240 - 1 PH.

Wires 12 Wire Reconnectable

Price \$

Year Built 2021

Hours less than 200 hours

 Length
 42
 "

 Width
 34
 "

 Height
 87
 "

Weight 300 Lbs.

Condition Like New Condition