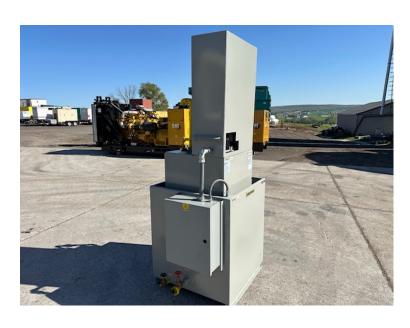

## **PRODUCT DESCRIPTION**

Stock # IE 00-574-Fuel Tank Inventory Sheet

Description 50 Gallon Diesel Tank with Dual 1 HP Electric Pumps Installed and Float Controls

650

Make Pryco
Model # PY100UL
Serial # 11151256

HP 1 HP

Machine

Voltage 120/240 - 1 PH.

Wires 12 Wire Reconnectable

Price \$

Year Built 2021

Hours less than 200 hours

 Length
 42
 "

 Width
 34
 "

 Height
 87
 "

Weight 300 Lbs.

Condition Like New Condition