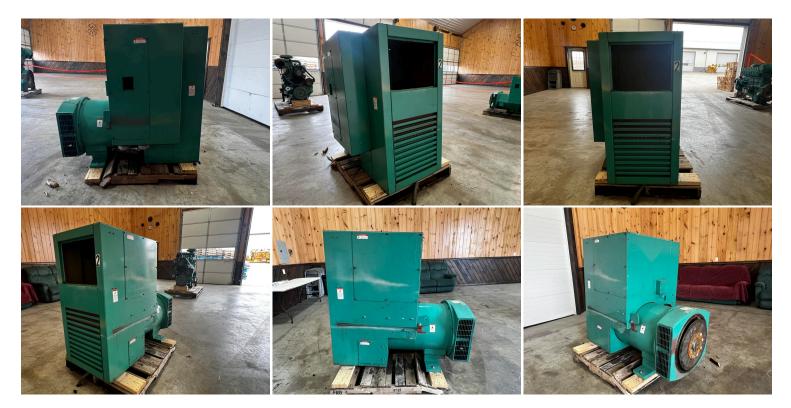

## 350 KW ONAN/CUMMINS GEN END, 750 HOURS SINCE NEW

\$3,500.00

**SKU:** IE00-545-GEN **Categories:** Misc

## **GALLERY**



## **PRODUCT DESCRIPTION**

Stock # IE 00-545-GEN Inventory Sheet

Machine Price \$ 3,500

Description 350 kW Onan/Cummins Gen End, 750 Hours since new

Make Onan/Cummins

350DFCC Model # Serial # 350DFCC

Kilo Watts 350 kW Onan/Cummins Gen End, 750 Hours since new

480 Reconnectable 12

Voltage Wire

Wires/Poles 12 Wires

Year Built 1992

Hours 750 Hours

Length 55 Width 42

Height 59

Weight 3000 Lbs.

Good Used Condition

Bell Housing SAE 1 14" Flywheel

Phase 3 and 1 Phase

## **ADDITIONAL INFORMATION**

Weight 3000 lbs

**Dimensions**  $55 \times 42 \times 59 \text{ in}$ 

Manufacturer **Cummins Onan**