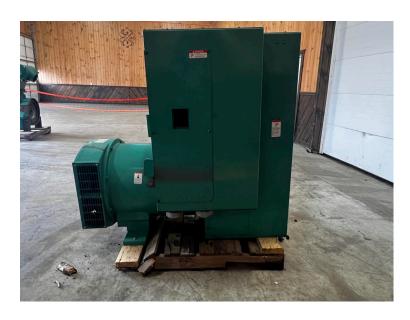

## **PRODUCT DESCRIPTION**

Stock # IE 00-545-GEN Inventory Sheet

Machine Price \$ 3,500

Description 350 kW Onan/Cummins Gen End, 750 Hours since new

Make Onan/Cummins

350DFCC Model # Serial # 350DFCC

Kilo Watts 350 kW Onan/Cummins Gen End, 750 Hours since new

480 Reconnectable 12

Voltage Wire

Wires/Poles 12 Wires

Year Built 1992

Hours 750 Hours

Length 55 Width 42

Height 59

Weight 3000 Lbs.

Good Used Condition

Bell Housing SAE 1 14" Flywheel

Phase 3 and 1 Phase

## **ADDITIONAL INFORMATION**

Weight 3000 lbs

**Dimensions**  $55 \times 42 \times 59 \text{ in}$ 

Manufacturer **Cummins Onan**