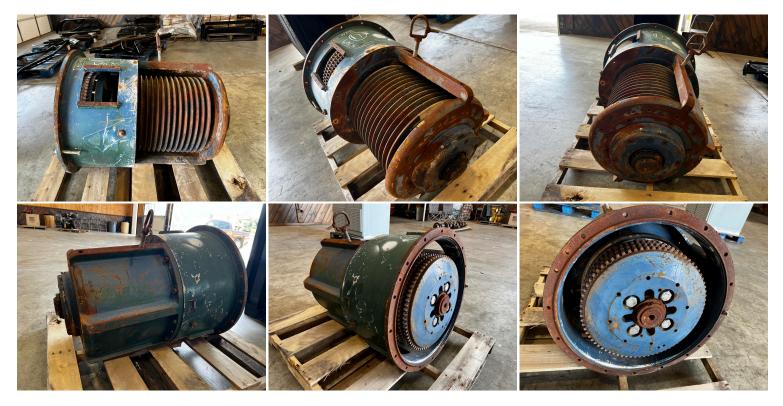

## GALLERY

## **PRODUCT DESCRIPTION**

Stock # IE 00-531-PTO Inventory Sheet

| Machine      | Price \$     | 6,500                                        |
|--------------|--------------|----------------------------------------------|
| Description  | •            | D Housing with Hydraulics Shfit and OutBoard |
|              | Bearing      |                                              |
| Make         | WPT Power    |                                              |
| Model #      | 18-CG-313H   |                                              |
| Serial #     | W11506802001 |                                              |
| Length       | 40           | н                                            |
| Width        | 30           | н                                            |
| Height       | 30           | н                                            |
| Weight       | 1000         | Lbs.                                         |
| Condition    | Good Used    |                                              |
| Bell Housing | SAE 0        |                                              |
| Flywheel     | 18"          |                                              |
|              |              |                                              |