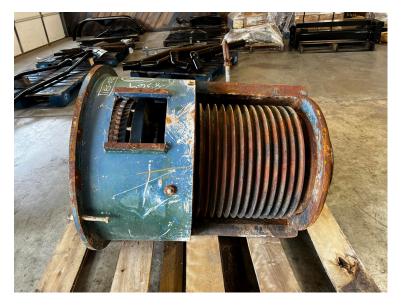

## **PRODUCT DESCRIPTION**

Stock # IE 00-531-PTO Inventory Sheet

| Machine      | Price \$     | 6,500                                        |
|--------------|--------------|----------------------------------------------|
| Description  | •            | D Housing with Hydraulics Shfit and OutBoard |
|              | Bearing      |                                              |
| Make         | WPT Power    |                                              |
| Model #      | 18-CG-313H   |                                              |
| Serial #     | W11506802001 |                                              |
| Length       | 40           | н                                            |
| Width        | 30           | н                                            |
| Height       | 30           | н                                            |
| Weight       | 1000         | Lbs.                                         |
| Condition    | Good Used    |                                              |
| Bell Housing | SAE 0        |                                              |
| Flywheel     | 18"          |                                              |
|              |              |                                              |