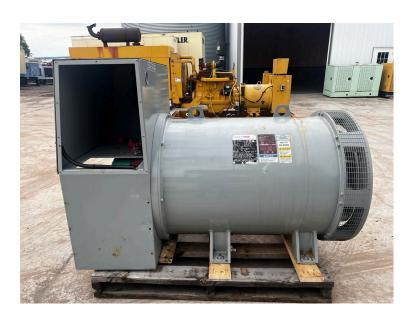

## **PRODUCT DESCRIPTION**

Stock # IE 00-588-GEN Inventory Sheet

Machine Price \$ 8,500

Description 1500 kW Marathon/MTU Gen End Less Than 500 Hours, Year - 2009, 480 Volt

Make MTU Onsite Energy

Model # 1500RXC6DT2

Serial # 301337-1-1-0209

Kilo Watts 1500 kW Voltage 277/480 Wires/Poles 4 Wires

Year Built 2009

Hours 500 Hours

 Length
 73
 "

 Width
 40
 "

 Height
 55
 "

Weight 7000 Lbs.

Condition Good Used

Bell Housing SAE 00

Flywheel 21" Phase 3