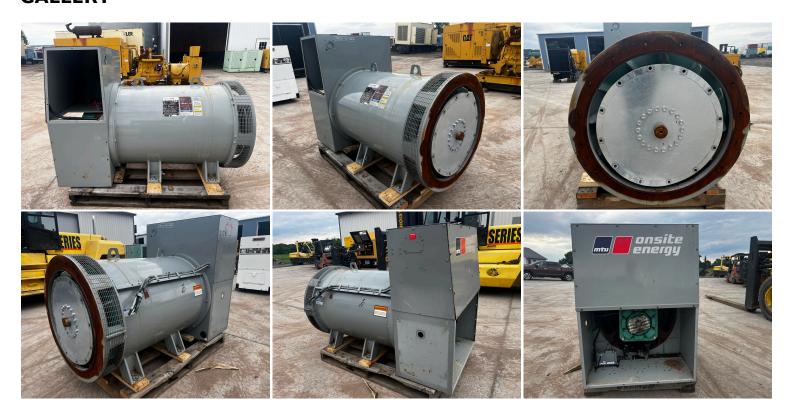

## **PRODUCT DESCRIPTION**

Stock # IE 00-588-GEN Inventory Sheet

Machine Price \$ 8,500

Description 1500 kW Marathon/MTU Gen End Less Than 500 Hours, Year - 2009, 480 Volt

Make MTU Onsite Energy

Model # 1500RXC6DT2

Serial # 301337-1-1-0209

Kilo Watts 1500 kW Voltage 277/480 Wires/Poles 4 Wires

Year Built 2009

Hours 500 Hours

 Length
 73
 "

 Width
 40
 "

 Height
 55
 "

Weight 7000 Lbs.

Condition Good Used

Bell Housing SAE 00

Flywheel 21" Phase 3