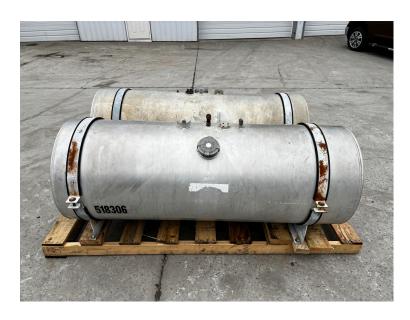

150 GALLON SADDLE DIESEL TANKS WITH MOUNTS GOOD FOR ROAD TRUCKS/ 2 AVAILABLE - THIS IS THE PRICE PER UNIT

\$450.00

**SKU:** IE00-493-Tank **Categories:** Misc

## **PRODUCT DESCRIPTION**

Stock # IE 00-493-Tank

**Inventory Sheet** 

Machine Price \$ 450

Description 150 Gallon Saddle Diesel Tanks with Mounts Good for Road Trucks/ 2 available -

this is the price per unit

Make Saddle Diesel Tank

Part # 4014290 Size 150 Gallons

Year Built 2011

 Length
 80
 "

 Width
 30
 "

 Height
 40
 "

Weight 150 Lbs.

Condition Good Used