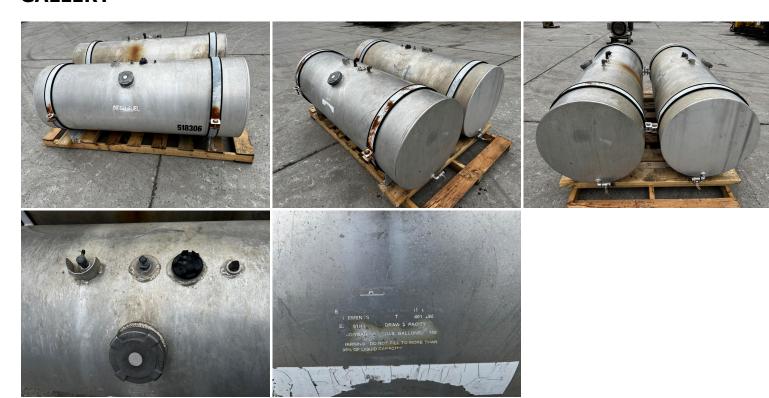

150 GALLON SADDLE DIESEL TANKS WITH MOUNTS, GOOD FOR ROAD TRUCKS, 2 AVAILABLE - THE PRICE IS FOR 1.

\$450.00

**SKU:** IE00-494-Tank **Categories:** Misc

## **GALLERY**



## **PRODUCT DESCRIPTION**

Stock # IE 00-494-TANK

**Inventory Sheet** 

Machine 450 Price \$

150 Gallon Saddle Diesel Tanks with Mounts, Good for Road Trucks, 2 available -Description

the price is for 1.

Saddle Diesel Tank Make

Part # 401290

150 Gallons Size

Year Built 2011

Length 80

Width 30 Height 40

150 Lbs.

Weight

Condition Good Used

## **ADDITIONAL INFORMATION**

Weight 150 lbs

**Dimensions**  $80 \times 30 \times 40$  in

Manufacturer Saddle Diesel Tank