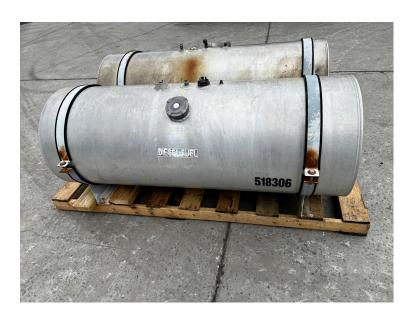

150 GALLON SADDLE DIESEL TANKS WITH MOUNTS, GOOD FOR ROAD TRUCKS, 2 AVAILABLE - THE PRICE IS FOR 1.

\$450.00

**SKU:** IE00-494-Tank **Categories:** Misc

## **PRODUCT DESCRIPTION**

Stock # IE 00-494-TANK

**Inventory Sheet** 

Machine 450 Price \$

150 Gallon Saddle Diesel Tanks with Mounts, Good for Road Trucks, 2 available -Description

the price is for 1.

Saddle Diesel Tank Make

Part # 401290

150 Gallons Size

Year Built 2011

Length 80

Width 30 Height 40

150 Lbs.

Weight

Condition Good Used