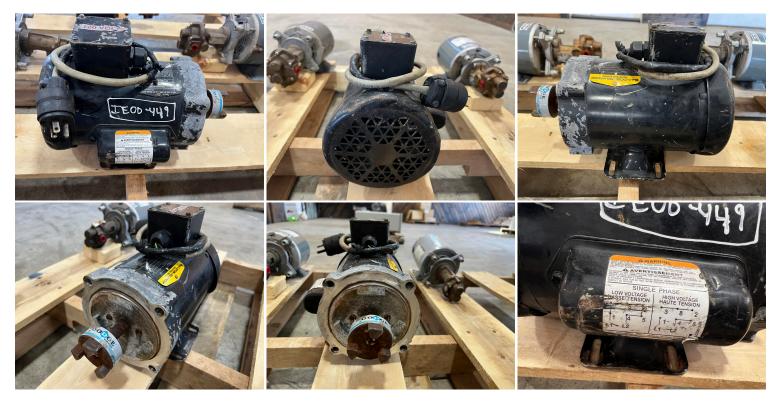

## GALLERY

## **PRODUCT DESCRIPTION**

Stock # IE 00-449-BA Inventory Sheet

| Machine     | Price \$                         | 69            |
|-------------|----------------------------------|---------------|
| Description | 1/3 HP AC Electric Motor, 60 Hz, | 120/230 Volts |
| Make        | Baldor                           |               |
| Model #     | 236250-000                       |               |
| CAT #       | 34L805-6507G1                    |               |
| HP          | 1/3 HP                           |               |
| Voltage     | 115/230                          |               |
| Length      | 14                               | п             |
| Width       | 6                                | п             |
| Height      | 6                                | п             |
| Weight      | 20                               | Lbs.          |
| Condition   | Good Used                        |               |
| RPM         | 1725                             |               |
| Shaft       | 5/8                              |               |
| Phase       | 1                                |               |