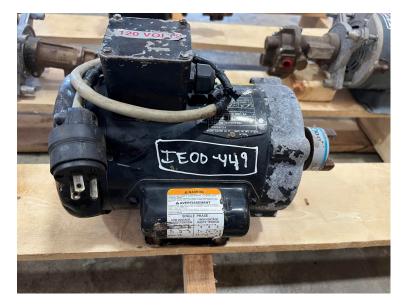

## 1/3 HP AC ELECTRIC MOTOR, 60 HZ, 120/230 VOLTS

\$69.00

SKU: IE00-449-BA Categories: <u>Misc</u>

## **PRODUCT DESCRIPTION**

Stock # IE 00-449-BA Inventory Sheet

| Machine     | Price \$                         | 69            |
|-------------|----------------------------------|---------------|
| Description | 1/3 HP AC Electric Motor, 60 Hz, | 120/230 Volts |
| Make        | Baldor                           |               |
| Model #     | 236250-000                       |               |
| CAT #       | 34L805-6507G1                    |               |
| HP          | 1/3 HP                           |               |
| Voltage     | 115/230                          |               |
| Length      | 14                               | п             |
| Width       | 6                                | п             |
| Height      | 6                                | п             |
| Weight      | 20                               | Lbs.          |
| Condition   | Good Used                        |               |
| RPM         | 1725                             |               |
| Shaft       | 5/8                              |               |
| Phase       | 1                                |               |