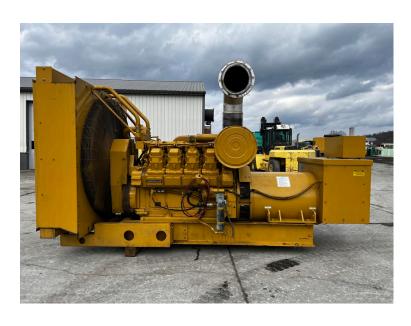

\_900 KW CATERPILLAR 3508 GEN SET, OPEN SKID, 1163 HOURS, DIESEL, WITH BREAKER, YEAR - 1995

\$65,000.00

**SKU:** IE900-115-CT

**Categories:** 900 KW, Generator

## **PRODUCT DESCRIPTION**

Stock # IE 900-115-CT Inventory Sheet

Machine Price \$ 65,000

Description 900 kW Caterpillar 3508 Gen Set, Open Skid, 1163 Hours, Diesel, With Breaker

Make Caterpillar

Model # SR-4

Serial # 6NA03939 Kilo Watts 900 kW

Year Built 1995

Hours 1163 Hours

Phase 3 Skid Mounted

6 Lead Base Fuel Tank

Length 182 "
Width 82 "
Height 103 "

Weight 20000 Lbs. Voltage 120/208 Volts

Condition Well Maint. Unit, Tested, Serviced, Ready to go

Hertz 60 Hz Circuit Br. Yes

**Engine** 

Description 900 kW Caterpillar 3508 Gen Set, Open Skid, 1163 Hours, Diesel, With Breaker,

Year - 1995

Make Caterpillar
Model # 3508-DITA
Serial # 23Z05978

CPL/Arr

#

7C4594