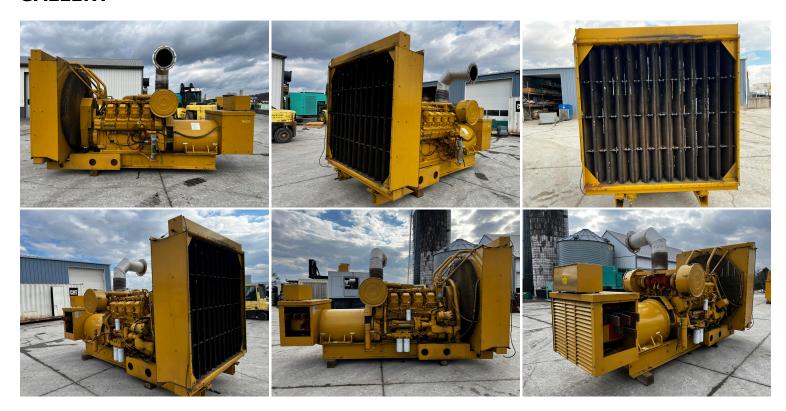

\_900 KW CATERPILLAR 3508 GEN SET, OPEN SKID, 1163 HOURS, DIESEL, WITH BREAKER, YEAR - 1995

\$65,000.00

**SKU:** IE900-115-CT

**Categories:** 900 KW, Generator

## **GALLERY**



## **PRODUCT DESCRIPTION**

Stock # IE 900-115-CT Inventory Sheet

Machine Price \$ 65,000

Description 900 kW Caterpillar 3508 Gen Set, Open Skid, 1163 Hours, Diesel, With Breaker

Make Caterpillar

Model # SR-4

Serial # 6NA03939 Kilo Watts 900 kW

Year Built 1995

Hours 1163 Hours

Phase 3 Skid Mounted

6 Lead Base Fuel Tank

Length 182 "
Width 82 "
Height 103 "

Weight 20000 Lbs. Voltage 120/208 Volts

Condition Well Maint. Unit, Tested, Serviced, Ready to go

Hertz 60 Hz Circuit Br. Yes

**Engine** 

Description 900 kW Caterpillar 3508 Gen Set, Open Skid, 1163 Hours, Diesel, With Breaker,

Year - 1995

Make Caterpillar
Model # 3508-DITA
Serial # 23Z05978

CPL/Arr

#

7C4594

Horsepower 1337 HP @ 1800 RPM

Fuel Diesel

Battery Not Included

## ADDITIONAL INFORMATION

Weight 20000 lbs