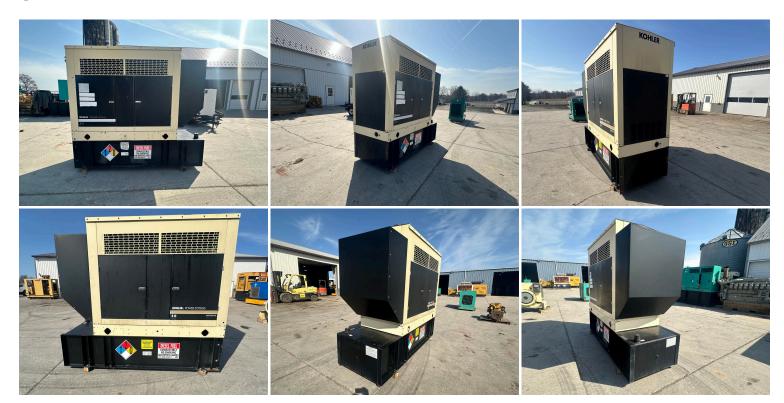

\_\_80 KW KOHLER GENSET WITH SOUND ATTENUATED ENCLOSURE AND BASE TANK, 4.5 JOHN DEERE ENGINE, YEAR -2003

\$14,500.00

**SKU:** IE80-166-KH

Categories: 80 KW, Generator

## **GALLERY**



## **PRODUCT DESCRIPTION**

Stock # IE 80-166-KH

**Inventory Sheet** 

Machine Price \$ 14,500

80 kW Kohler GenSet with Sound Attenuated Enclosure and Base Tank, 4.5 John Description

Deere Engine, Year - 2003

Make Kohler 80REOZJB Model # Serial # 0764115 Kilo Watts 80 kW

Year Built 2003

265 Hours Hours

Phase 1 /

Skid Mounted

3

Reconnectab 4 Lead Base Fuel Tank le

Enclosed Sound Attenuated

Length 111 Width 41 Height 108

Weight 4500 Lbs.

Voltage 120/240 Volts Reconnectable

Condition Well Maint. Unit, Tested, Serviced, Ready to go

Hertz 60 Hz Circuit Br. Yes

Engine

80 kW Kohler GenSet with Sound Attenuated Enclosure and Base Tank, 4.5 John Description

Deere Engine, Year - 2003

Make John Deere Model # 4045TF250E

Serial # PE4045T282667

Horsepower 100 HP @ 1800 RPM

Fuel