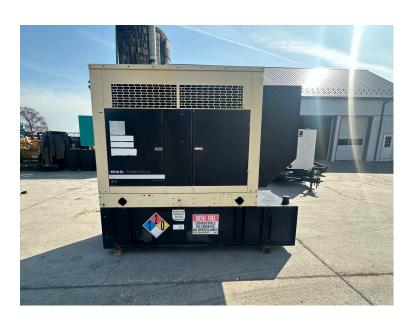

\_\_80 KW KOHLER GENSET WITH SOUND ATTENUATED ENCLOSURE AND BASE TANK, 4.5 JOHN DEERE ENGINE, YEAR -2003

\$14,500.00

**SKU:** IE80-166-KH

Categories: 80 KW, Generator

## **PRODUCT DESCRIPTION**

Stock # IE 80-166-KH

**Inventory Sheet** 

Machine Price \$ 14,500

80 kW Kohler GenSet with Sound Attenuated Enclosure and Base Tank, 4.5 John Description

Deere Engine, Year - 2003

Make Kohler 80REOZJB Model # Serial # 0764115 Kilo Watts 80 kW

Year Built 2003

265 Hours Hours

Phase 1 /

Skid Mounted

3

Reconnectab 4 Lead Base Fuel Tank le

Enclosed Sound Attenuated