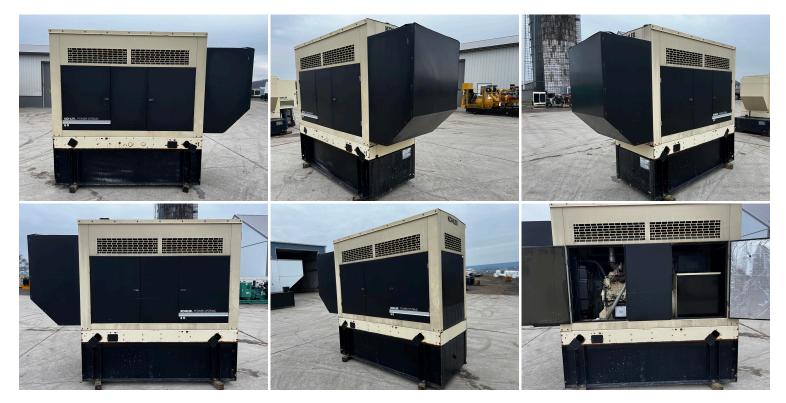

## \_\_80 KW KOHLER GENSET, ENCLOSED, SOUND ATTENUATED, WITH JOHN DEERE ENGINE, YEAR - 2007, 734 HOURS, US EPA TIER 3

\$18,500.00

SKU: IE80-157-KH Categories: <u>80 KW</u>, <u>Generator</u>

## GALLERY



## **PRODUCT DESCRIPTION**

Stock # IE 80-157-KH

| Inventory Sheet   |                                                                                                                   |        |                |  |  |
|-------------------|-------------------------------------------------------------------------------------------------------------------|--------|----------------|--|--|
| Machine           | Price \$                                                                                                          | 18,500 |                |  |  |
| Description       | 80 kW Kohler Genset, Enclosed, Sound Attenuated, with John Deere Engine, Year<br>- 2007, 734 Hours, US EPA Tier 3 |        |                |  |  |
| Make              | Kohler