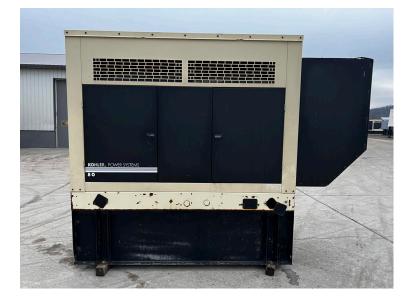

## \_\_80 KW KOHLER GENSET, ENCLOSED, SOUND ATTENUATED, WITH JOHN DEERE ENGINE, YEAR - 2007, 734 HOURS, US EPA TIER 3

\$18,500.00

SKU: IE80-157-KH Categories: <u>80 KW</u>, <u>Generator</u>

## **PRODUCT DESCRIPTION**

Stock # IE 80-157-KH

| Inventory Sheet   |                                                                                                                   |        |                |  |  |
|-------------------|-------------------------------------------------------------------------------------------------------------------|--------|----------------|--|--|
| Machine           | Price \$                                                                                                          | 18,500 |                |  |  |
| Description       | 80 kW Kohler Genset, Enclosed, Sound Attenuated, with John Deere Engine, Year<br>- 2007, 734 Hours, US EPA Tier 3 |        |                |  |  |
| Make              | Kohler                                                                                                            |        |                |  |  |
| Model #           | 80REOZJD                                                                                                          |        |                |  |  |
| Serial #          | 2160564                                                                                                           |        |                |  |  |
| Kilo Watts        | 80 kW                                                                                                             |        |                |  |  |
| Year Built        | 2007                                                                                                              |        |                |  |  |
| Hours             | 734                                                                                                               | Hours  |                |  |  |
| Phase 1 /<br>3    | Skid Mounted                                                                                                      |        |                |  |  |
| Reconnectat<br>le | 0 12 Lead                                                                                                         |        | Base Fuel Tank |  |  |
| Enclosed          | Sound Attenuated                                                                                                  |        |                |  |  |
| Length            | 124                                                                                                               | П      |                |  |  |
| Width             | 42                                                                                                                | П      |                |  |  |
| Height            | 100                                                                                                               | П      |                |  |  |
| Weight            | 5000                                                                                                              | Lbs.   |                |  |  |
| Voltage           | 120/240                                                                                                           | Volts  | Reconnectable  |  |  |
| Condition         | Well Maint. Unit, Tested, Serviced, Ready to go                                                                   |        |                |  |  |
| Hertz             | 60 Hz                                                                                                             |        |                |  |  |
| Circuit Br.       | Yes                                                                                                               |        |                |  |  |
| Engine            |                                                                                                                   |        |                |  |  |
| Description       | 80 kW Kohler Genset, Enclosed, Sound Attenuated, with John Deere Engine, Year<br>- 2007, 734 Hours, US EPA Tier 3 |        |                |  |  |
| Make              | John Deere                                                                                                        |        |                |  |  |
| Model #           | 4045HF285                                                                                                         |        |                |  |  |
| Serial #          | PE4045L014795                                                                                                     |        |                |  |  |
| Fuel              | Diesel                                                                                                            |        |                |  |  |
| Battery           | Not Include                                                                                                       | ed     |                |  |  |