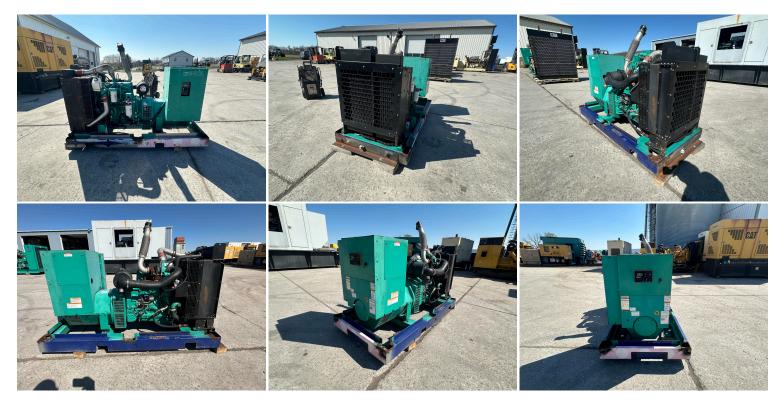

## \_\_80 KW CUMMINS/ONAN GEN SET, WITH QSB 4.5 ENGINE, YEAR - 2017, HOURS - 4892, OPEN SKID

\$10,500.00

SKU: IE80-167-CU Categories: <u>80 KW</u>, <u>Generator</u>

## GALLERY



## **PRODUCT DESCRIPTION**

Stock # IE 80-167-CU Inventory Sheet

| Machine           | Price \$                                                                                 | 10,500        |                |  |
|-------------------|------------------------------------------------------------------------------------------|---------------|----------------|--|
| Description       | 80 kW Cummins/Onan Gen Set, with QSB 4.5 Engine, Year - 2017, Hours - 4892,<br>Open skid |               |                |  |
| Make              | Cummins/Onan                                                                             |               |                |  |
| Model #           | DSFAE-6833706                                                                            |               |