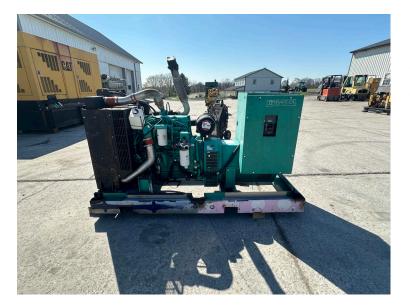

## \_\_80 KW CUMMINS/ONAN GEN SET, WITH QSB 4.5 ENGINE, YEAR - 2017, HOURS - 4892, OPEN SKID

\$10,500.00

SKU: IE80-167-CU Categories: <u>80 KW</u>, <u>Generator</u>

## **PRODUCT DESCRIPTION**

Stock # IE 80-167-CU Inventory Sheet

| Machine           | Price \$                                                                                 | 10,500        |                |  |
|-------------------|------------------------------------------------------------------------------------------|---------------|----------------|--|
| Description       | 80 kW Cummins/Onan Gen Set, with QSB 4.5 Engine, Year - 2017, Hours - 4892,<br>Open skid |               |                |  |
| Make              | Cummins/Onan                                                                             |               |                |  |
| Model #           | DSFAE-6833706                                                                            |               |                |  |
| Serial #          | C110200107                                                                               |               |                |  |
| Kilo Watts        | 80 kW                                                                                    |               |                |  |
| Year Built        | 2017                                                                                     |               |                |  |
| Hours             | 4892                                                                                     | Hours         |                |  |
| Phase 1 /<br>3    | Skid Mounted                                                                             |               |                |  |
| Reconnectat<br>le | 0 12 Lead                                                                                |               | Base Fuel Tank |  |
| Length            | 83                                                                                       | П             |                |  |
| Width             | 40                                                                                       | П             |                |  |
| Height            | 51                                                                                       | П             |                |  |
| Weight            | 3000                                                                                     | Lbs.          |                |  |
| Voltage           | 120/240                                                                                  | Volts         | Reconnectable  |  |
| Condition         | Well Maint. Unit, Tested, Serviced, Ready to go                                          |               |                |  |
| Hertz             | 60 Hz                                                                                    |               |                |  |
| Circuit Br.       | Yes                                                                                      |               |                |  |
| Engine            |                                                                                          |               |                |  |
| Description       | 80 kW Cummins/Onan Gen Set, with QSB 4.5 Engine, Year - 2017, Hours - 4892,<br>Open skid |               |                |  |
| Make              | Cummins                                                                                  |               |                |  |
| Model #           | QSB                                                                                      |               |                |  |
| Serial #          | 60133719                                                                                 |               |                |  |
| CPL/Arr<br>#      |                                                                                          |               |                |  |
| Horsepower        | 118                                                                                      | HP @ 1800 RPM |                |  |
| Fuel              | Diesel                                                                                   |               |                |  |
| Battery           | Not Included                                                                             |               |                |  |
|                   |                                                                                          |               |                |  |