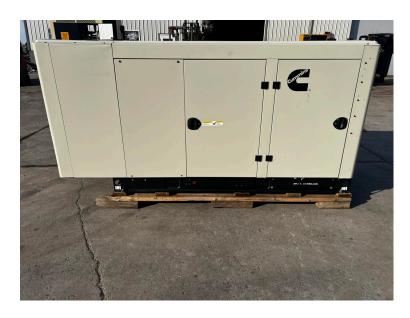

## \_\_80 KW CUMMINS GEN SET, WITH ENCLOSURE, YEAR - 2023, 0 HOURS, UNUSED SURPLUS

\$19,500.00

**SKU:** IE80-165-CU

Categories: 80 KW, Generator

## **PRODUCT DESCRIPTION**

Stock # IE 80-165-CU Inventory Sheet

Machine Price \$ 19,500

Description 80 kW Cummins Gen Set, with Enclosure, Year - 2023, 0 Hours, Unused Surplus

Make Cummins Model # C80 N6

Serial # H230258265

Kilo Watts 80 kW Year Built 2023

Hours 0 Hours

Phase 1 /

Skid Mounted **Enclosed** 

Reconnectab

12 Lead le

119 Length Width 40 Height 58

Weight 3500 Lbs.

Voltage 120/240 Volts Reconnectable

Condition **Unused Surplus** 

Hertz 60 Hz Circuit Br. Yes

**Engine** 

Description 80 kW Cummins Gen Set, with Enclosure, Year - 2023, 0 Hours, Unused Surplus

Make Cummins