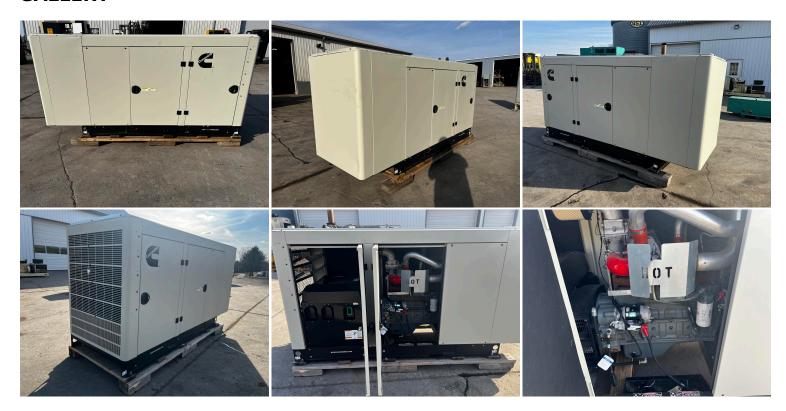

## **GALLERY**

## **PRODUCT DESCRIPTION**

Stock # IE 80-165-CU Inventory Sheet

Machine Price \$ 19,500

Description 80 kW Cummins Gen Set, with Enclosure, Year - 2023, 0 Hours, Unused Surplus

Make Cummins Model # C80 N6

Serial # H230258265

Kilo Watts 80 kW Year Built 2023

Hours 0 Hours

Phase 1 /

Skid Mounted **Enclosed** 

Reconnectab

12 Lead le

119 Length Width 40 Height 58

Weight 3500 Lbs.

Voltage 120/240 Volts Reconnectable

Condition **Unused Surplus** 

Hertz 60 Hz Circuit Br. Yes

**Engine** 

Description 80 kW Cummins Gen Set, with Enclosure, Year - 2023, 0 Hours, Unused Surplus

Make Cummins