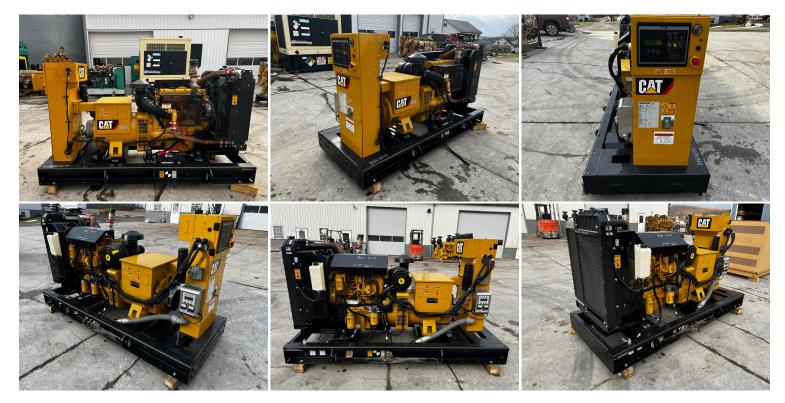

## GALLERY

## **PRODUCT DESCRIPTION**

Stock # IE 80-164-CT Inventory Sheet

| Machine           | Price \$                                                                                    | 17,500 |                |  |
|-------------------|---------------------------------------------------------------------------------------------|--------|----------------|--|
| Description       | 80 kW CAT Gen Set, Open Skid, Diesel, Year - 2010, 33 Hours, US EPA Tier 3 Pre<br>Emissions |        |                |  |
| Make              | CAT                                                                                         |        |                |  |
| Model #           | D80-6                                                                                       |        |                |  |
| Serial #          | CAT0044PLC500207                                                                            |        |                |  |
| Kilo Watts        | 80 kW                                                                                       |        |                |  |
| Year Built        | 2010                                                                                        |        |                |  |
| Hours             | 33                                                                                          | Hours  |                |  |
| Phase 1 /<br>3    | Skid Mounted                                                                                |        |                |  |
| Reconnectat<br>le | 0 12 Lead                                                                                   |        | Base Fuel Tank |  |
| Length            | 93                                                                                          | П      |                |  |
| Width             | 44                                                                                          | н      |                |  |
| Height            | 55                                                                                          | н      |                |  |
| Weight            | 3500                                                                                        | Lbs.   |                |  |
| Voltage           | 120/240                                                                                     | Volts  | Reconnectable  |  |
| Condition         | Well Maint. Unit, Tested, Serviced, Ready to go                                             |        |                |  |
| Hertz             | 60 Hz                                                                                       |        |                |  |
| Circuit Br.       | Yes                                                                                         |        |                |  |
| Engine            |                                                                                             |        |                |  |
| Description       | 80 kW CAT Gen Set, Open Skid, Diesel, Year - 2010, 33 Hours, US EPA Tier 3 Pre<br>Emissions |        |                |  |
| Make              | CAT                                                                                         |        |                |  |
| Model #           | C4.4                                                                                        |        |                |  |
| Serial #          | E5A02360                                                                                    |        |                |  |
| CPL/Arr<br>#      | 383-7268                                                                                    |        |                |  |
| Fuel              | Diesel                                                                                      |        |                |  |
| Battery           | Not Included                                                                                | Ł      |                |  |