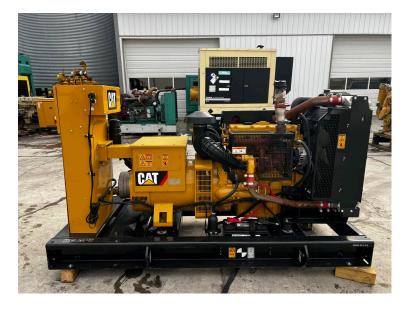

## \_\_80 KW CAT GEN SET, OPEN SKID, DIESEL, YEAR - 2010, 33 HOURS, US EPA TIER 3 PRE EMISSIONS

\$17,500.00

SKU: IE80-164-CT Categories: <u>80 KW</u>, <u>Generator</u>

## **PRODUCT DESCRIPTION**

Stock # IE 80-164-CT Inventory Sheet

| Machine           | Price \$                                                                                    | 17,500 |                |  |
|-------------------|---------------------------------------------------------------------------------------------|--------|----------------|--|
| Description       | 80 kW CAT Gen Set, Open Skid, Diesel, Year - 2010, 33 Hours, US EPA Tier 3 Pre<br>Emissions |        |                |  |
| Make              | CAT                                                                                         |        |                |  |
| Model #           | D80-6                                                                                       |        |                |  |
| Serial #          | CAT0044PLC500207                                                                            |        |                |  |
| Kilo Watts        | 80 kW                                                                                       |        |                |  |
| Year Built        | 2010                                                                                        |        |                |  |
| Hours             | 33                                                                                          | Hours  |                |  |
| Phase 1 /<br>3    | Skid Mounted                                                                                |        |                |  |
| Reconnectat<br>le | 0 12 Lead                                                                                   |        | Base Fuel Tank |  |
| Length            | 93                                                                                          | П      |                |  |
| Width             | 44                                                                                          | н      |                |  |
| Height            | 55                                                                                          | н      |                |  |
| Weight            | 3500                                                                                        | Lbs.   |                |  |
| Voltage           | 120/240                                                                                     | Volts  | Reconnectable  |  |
| Condition         | Well Maint. Unit, Tested, Serviced, Ready to go                                             |        |                |  |
| Hertz             | 60 Hz                                                                                       |        |                |  |
| Circuit Br.       | Yes                                                                                         |        |                |  |
| Engine            |                                                                                             |        |                |  |
| Description       | 80 kW CAT Gen Set, Open Skid, Diesel, Year - 2010, 33 Hours, US EPA Tier 3 Pre<br>Emissions |        |                |  |
| Make              | CAT                                                                                         |        |                |  |
| Model #           | C4.4                                                                                        |        |                |  |
| Serial #          | E5A02360                                                                                    |        |                |  |
| CPL/Arr<br>#      | 383-7268                                                                                    |        |                |  |
| Fuel              | Diesel                                                                                      |        |                |  |
| Battery           | Not Included                                                                                | Ł      |                |  |