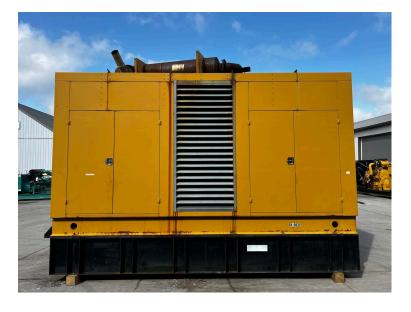

## \_750 KW KATOLIGHT GENERATOR, WITH ENCLOSURE AND BASE FUEL TANK, YEAR -2004, 626 HOURS

\$59,500.00

SKU: IE750-127-KT Categories: <u>700 KW</u>, <u>Generator</u>

## **PRODUCT DESCRIPTION**

Stock # IE 750-127-KT Inventory Sheet

| Machine           | Price \$                                                                                 | 59,500        |                |  |
|-------------------|------------------------------------------------------------------------------------------|---------------|----------------|--|
| Description       | 750 kW Katolight Generator, With Enclosure and Base Fuel Tank, Year - 2004,<br>626 Hours |               |                |  |
| Make              | Katolight                                                                                |               |                |  |
| Model #           | D750FPX4                                                                                 |               |                |  |
| Serial #          | WA537413-93365-0304                                                                      |               |                |  |
| Kilo Watts        | 750 kW                                                                                   |               |                |  |
| Year Built        | 2004                                                                                     |               |                |  |
| Hours             | 626                                                                                      | Hours         |                |  |
| Phase 1 /<br>3    | Skid Mount                                                                               | ted           | Enclosed       |  |
| Reconnectat<br>le | 2 12 Lead                                                                                |               | Base Fuel Tank |  |
| Length            | 212                                                                                      | Ш             |                |  |
| Width             | 96                                                                                       | Ш             |                |  |
| Height            | 150                                                                                      | Ш             |                |  |
| Weight            | 25,000                                                                                   | Lbs.          |                |  |
| Voltage           | 120/208                                                                                  | Volts         | Reconnectable  |  |
| Condition         | Well Maint. Unit, Tested, Serviced, Ready to go                                          |               |                |  |
| Hertz             | 60 Hz                                                                                    |               |                |  |
| Circuit Br.       | Yes                                                                                      |               |                |  |
| Engine            |                                                                                          |               |                |  |
| Description       | 750 kW Katolight Generator, With Enclosure and Base Fuel Tank, Year - 2004, 626 Hours    |               |                |  |
| Make              | MTU 12 V 2000                                                                            |               |                |  |
| Model #           | R123-7K36                                                                                |               |                |  |
| Serial #          | 5352003160                                                                               |               |                |  |
| Horsepower        | 1200                                                                                     | HP @ 1800 RPM |                |  |
| Fuel              | Diesel                                                                                   |               |                |  |
| Battery           | Not Included                                                                             |               |                |  |