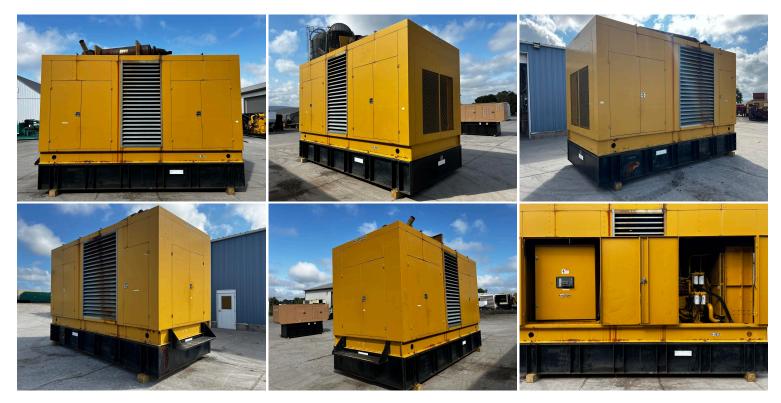

## \_750 KW KATOLIGHT GENERATOR, WITH ENCLOSURE AND BASE FUEL TANK, YEAR -2004, 626 HOURS

\$59,500.00

SKU: IE750-127-KT Categories: <u>700 KW</u>, <u>Generator</u>

## GALLERY



## **PRODUCT DESCRIPTION**

Stock # IE 750-127-KT Inventory Sheet

| Machine           | Price \$                                                                                 | 59,500        |                |  |
|-------------------|------------------------------------------------------------------------------------------|---------------|----------------|--|
| Description       | 750 kW Katolight Generator, With Enclosure and Base Fuel Tank, Year - 2004,<br>626 Hours |               |                |  |
| Make              | Katolight                                                                                |               |                |  |
| Model #           | D750FPX4                                                                                 |               |