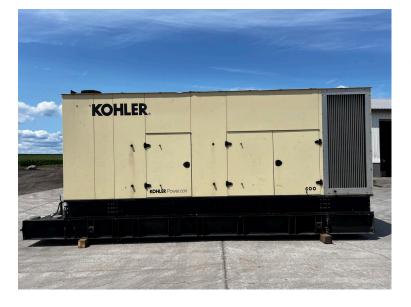

## \_600 KW KOHLER GENSET WITH SOUND ATTENUATED ENCLOSURE AND BASE FUEL TANK, YEAR - 2018, US EPA TIER 3 PRE-EMMISIONS

\$119,000.00

SKU: IE600-140-KH Categories: <u>600 KW</u>, <u>Generator</u>

## **PRODUCT DESCRIPTION**

Stock # IE 600-140-KH

| Inventory Sh      | voot                                                                                                                 |                    |                |  |
|-------------------|----------------------------------------------------------------------------------------------------------------------|--------------------|----------------|--|
| Machine           | Price \$                                                                                                             | 119,000            |                |  |
| Description       | 600 kW kohler Genset with Sound Attenuated Enclosure and Base Fuel Tank,<br>Year - 2018, US EPA Tier 3 Pre-Emmisions |                    |                |  |
| Make              | Kohler                                                                                                               |                    |                |  |
| Model #           | 600REOZVB                                                                                                            |                    |                |  |
| Serial #          | SGM32MHFH                                                                                                            |                    |                |  |
| Kilo Watts        | 600 kW                                                                                                               |                    |                |  |
| Year Built        | 2017                                                                                                                 |                    |                |  |
| Hours             | 73                                                                                                                   | Hours              |                |  |
| Phase 1 /<br>3    | Skid Mounted                                                                                                         |                    |                |  |
| Reconnectat<br>le | 0 12 Lead                                                                                                            |                    | Base Fuel Tank |  |
| Enclosed          | Sound Attenuated                                                                                                     |                    |                |  |
| Length            | 271                                                                                                                  | п                  |                |  |
| Width             | 72                                                                                                                   | п                  |                |  |
| Height            | 115                                                                                                                  | н                  |                |  |
| Weight            | 20000                                                                                                                | Lbs. Approximately |                |  |
| Voltage           | 277/480                                                                                                              | Volts              | Reconnectable  |  |
| Condition         | Well Maint. Unit, Tested, Serviced, Ready to go                                                                      |                    |                |  |
| Hertz             | 60 Hz                                                                                                                |                    |                |  |
| Circuit Br.       | Yes                                                                                                                  |                    |                |  |
| Engine            |                                                                                                                      |                    |                |  |
| Description       | 600 kW kohler Genset with Sound Attenuated Enclosure and Base Fuel Tank,<br>Year - 2018, US EPA Tier 3 Pre-Emmisions |                    |                |  |
| Make              | Volvo                                                                                                                |                    |                |  |
| Model #           | 5M4032BF                                                                                                             |                    |                |  |
| Serial #          | MT-0058629-0418                                                                                                      |                    |                |  |
| Fuel              | Diesel                                                                                                               |                    |                |  |
| Battery           | Not Include                                                                                                          | ed                 |                |  |