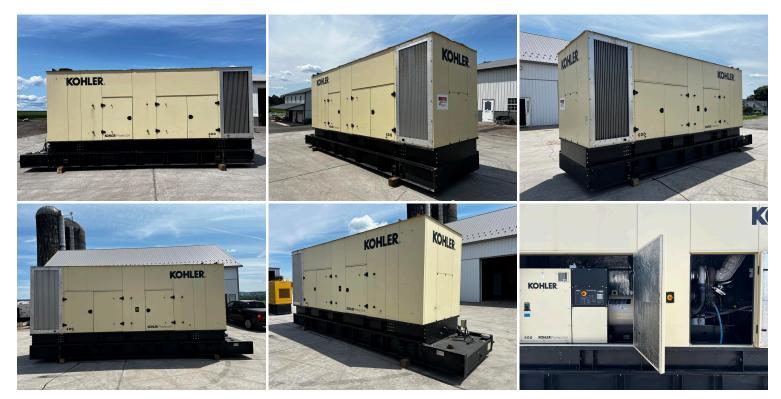

## GALLERY

## **PRODUCT DESCRIPTION**

Stock # IE 600-140-KH

| Inventory Sh      | voot                                                                                                                 |                    |                |  |
|-------------------|----------------------------------------------------------------------------------------------------------------------|--------------------|----------------|--|
| Machine           | Price \$                                                                                                             | 119,000            |                |  |
| Description       | 600 kW kohler Genset with Sound Attenuated Enclosure and Base Fuel Tank,<br>Year - 2018, US EPA Tier 3 Pre-Emmisions |                    |                |  |
| Make              | Kohler                                                                                                               |                    |                |  |
| Model #           | 600REOZVB                                                                                                            |                    |                |  |
| Serial #          | SGM32MHFH                                                                                                            |                    |                |  |
| Kilo Watts        | 600 kW                                                                                                               |                    |                |  |
| Year Built        | 2017                                                                                                                 |                    |                |  |
| Hours             | 73                                                                                                                   | Hours              |                |  |
| Phase 1 /<br>3    | Skid Mounted                                                                                                         |                    |                |  |
| Reconnectat<br>le | 0 12 Lead                                                                                                            |                    | Base Fuel Tank |  |
| Enclosed          | Sound Attenuated                                                                                                     |                    |                |  |
| Length            | 271                                                                                                                  | п                  |                |  |
| Width             | 72                                                                                                                   | п                  |                |  |
| Height            | 115                                                                                                                  | н                  |                |  |
| Weight            | 20000                                                                                                                | Lbs. Approximately |                |  |
| Voltage           | 277/480                                                                                                              | Volts              | Reconnectable  |  |
| Condition         | Well Maint. Unit, Tested, Serviced, Ready to go                                                                      |                    |                |  |
| Hertz             | 60 Hz                                                                                                                |                    |                |  |
| Circuit Br.       | Yes                                                                                                                  |                    |                |  |
| Engine            |                                                                                                                      |                    |                |  |
| Description       | 600 kW kohler Genset with Sound Attenuated Enclosure and Base Fuel Tank,<br>Year - 2018, US EPA Tier 3 Pre-Emmisions |                    |                |  |
| Make              | Volvo                                                                                                                |                    |                |  |
| Model #           | 5M4032BF                                                                                                             |                    |                |  |
| Serial #          | MT-0058629-0418                                                                                                      |                    |                |  |
| Fuel              | Diesel                                                                                                               |                    |                |  |
| Battery           | Not Include                                                                                                          | ed                 |                |  |