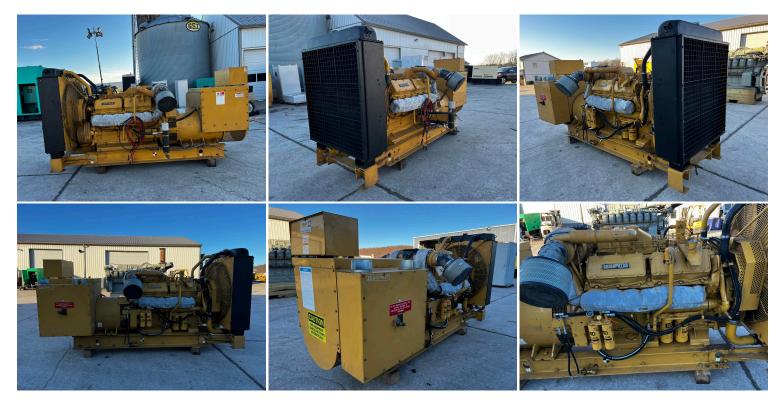

## GALLERY

## **PRODUCT DESCRIPTION**

Stock # IE 600-142-CT Inventory Sheet

| Machine           | Price \$                                                         | 48,500 |               |  |
|-------------------|------------------------------------------------------------------|--------|---------------|--|
| Description       | 600 kW Caterpilar 3412C Genset, Open Skid, Year -1996, 788 Hours |        |               |  |
| Make              | Caterpillar                                                      |        |               |  |
| Model #           | SR-4B                                                            |        |               |  |
| Serial #          | 9FG00693                                                         |        |               |  |
| Kilo Watts        | 600 kW                                                           |        |               |  |
| Year Built        | 1996                                                             |        |               |  |
| Hours             | 788                                                              | Hours  |               |  |
| Phase 1 /<br>3    | Skid Mounted                                                     |        |               |  |
| Reconnectat<br>le | 12 Lead                                                          |        |               |  |
| Length            | 146                                                              | п      |               |  |
| Width             | 68                                                               | П      |               |  |
| Height            | 79                                                               | н      |               |  |
| Weight            | 14000                                                            | Lbs.   |               |  |
| Voltage           | 480                                                              | Volts  | Reconnectable |  |
| Condition         | Well Maint. Unit, Tested, Serviced, Ready to go                  |        |               |  |
| Hertz             | 60 Hz                                                            |        |               |  |
| Circuit Br.       | Yes                                                              |        |               |  |
| Engine            |                                                                  |        |               |  |
| Description       | 600 kW Caterpilar Genset, Year -1996, 788 Hours                  |        |               |  |
| Make              | Caterpillar                                                      |        |               |  |
| Model #           | 3412                                                             |        |               |  |
| Serial #          | 81Z19047                                                         |        |               |  |
| CPL/Arr<br>#      | 9Y-0448                                                          |        |               |  |
| Fuel              | Diesel                                                           |        |               |  |
| Battery           | Not Included                                                     |        |               |  |