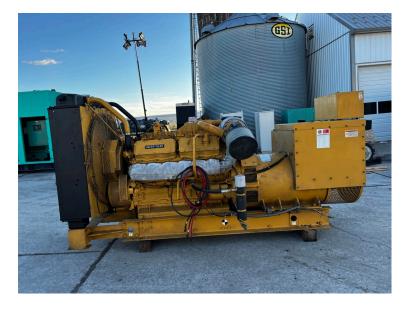

## \_600 KW CATERPILAR 3412C GENSET, OPEN SKID, YEAR -1996, 788 HOURS

\$48,500.00

SKU: IE600-142-CT Categories: <u>600 KW</u>, <u>Generator</u>

## **PRODUCT DESCRIPTION**

Stock # IE 600-142-CT Inventory Sheet

| Machine           | Price \$                                                         | 48,500 |               |  |
|-------------------|------------------------------------------------------------------|--------|---------------|--|
| Description       | 600 kW Caterpilar 3412C Genset, Open Skid, Year -1996, 788 Hours |        |               |  |
| Make              | Caterpillar                                                      |        |               |  |
| Model #           | SR-4B                                                            |        |               |  |
| Serial #          | 9FG00693                                                         |        |               |  |
| Kilo Watts        | 600 kW                                                           |        |               |  |
| Year Built        | 1996                                                             |        |               |  |
| Hours             | 788                                                              | Hours  |               |  |
| Phase 1 /<br>3    | Skid Mounted                                                     |        |               |  |
| Reconnectat<br>le | 12 Lead                                                          |        |               |  |
| Length            | 146                                                              | п      |               |  |
| Width             | 68                                                               | П      |               |  |
| Height            | 79                                                               | н      |               |  |
| Weight            | 14000                                                            | Lbs.   |               |  |
| Voltage           | 480                                                              | Volts  | Reconnectable |  |
| Condition         | Well Maint. Unit, Tested, Serviced, Ready to go                  |        |               |  |
| Hertz             | 60 Hz                                                            |        |               |  |
| Circuit Br.       | Yes                                                              |        |               |  |
| Engine            |                                                                  |        |               |  |
| Description       | 600 kW Caterpilar Genset, Year -1996, 788 Hours                  |        |               |  |
| Make              | Caterpillar                                                      |        |               |  |
| Model #           | 3412                                                             |        |               |  |
| Serial #          | 81Z19047                                                         |        |               |  |
| CPL/Arr<br>#      | 9Y-0448                                                          |        |               |  |
| Fuel              | Diesel                                                           |        |               |  |
| Battery           | Not Included                                                     |        |               |  |