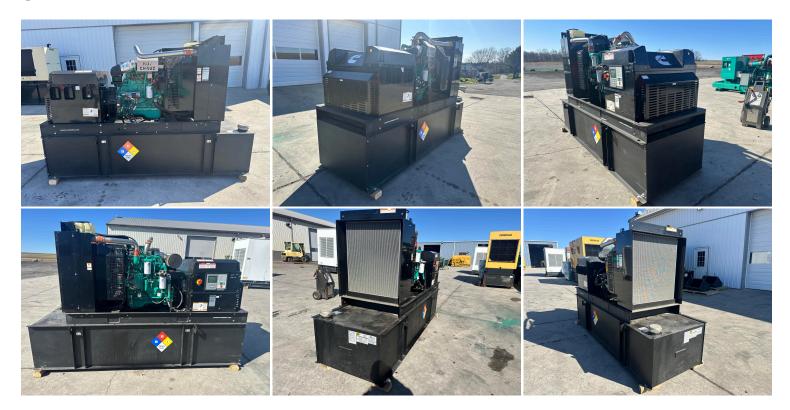

## \_\_60 KW CUMMINS/ONAN QSB4.5 DIESEL GEN SET, WITH BASE FUEL TANK, YEAR - 2018, 280 HOURS

\$19,500.00

**SKU:** IE60-278-CU

Categories: 60 KW, Generator

## **GALLERY**



## **PRODUCT DESCRIPTION**

Stock # IE 60-278-CU Inventory Sheet

Machine Price \$ 19,500

Description 60 kW Cummins/Onan QSB4.5 Diesel Gen Set, with Base Fuel Tank, Year - 2018,

280 Hours

Make Cummins/Onan

Model # C60 D6C Serial # I180421681

Kilo Watts 60 kW Year Built 2018

Hours 280 Hours

Phase 1 /

3 Skid Mounted

Reconnectab

12 Lead Base Fuel Tank

Length 118 "
Width 40 "
Height 81 "

Weight 3500 Lbs.

Voltage 120/240 Volts Reconnectable

Condition Well Maint. Unit, Tested, Serviced, Ready to go

Hertz 60 Hz Circuit Br. Yes

Engine

Description 60 kW Cummins/Onan QSB4.5 Diesel Gen Set, with Base Fuel Tank, Year - 2018,

280 Hours

Make Cummins
Model # QSB5G13
Serial # 74366501

CPL/Arr

# 2743

Horsepower 149 HP @ 1800 RPM

Fuel Diesel

Battery Not Included

## **ADDITIONAL IN