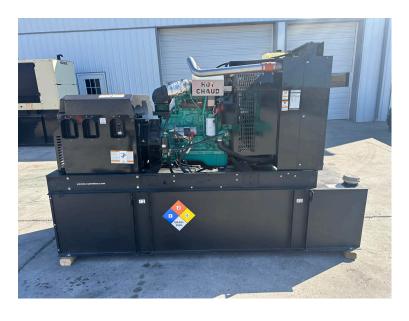

## \_\_60 KW CUMMINS/ONAN QSB4.5 DIESEL GEN SET, WITH BASE FUEL TANK, YEAR - 2018, 280 HOURS

\$19,500.00

**SKU:** IE60-278-CU

Categories: 60 KW, Generator

## **PRODUCT DESCRIPTION**

Stock # IE 60-278-CU Inventory Sheet

Machine Price \$ 19,500

Description 60 kW Cummins/Onan QSB4.5 Diesel Gen Set, with Base Fuel Tank, Year - 2018,

280 Hours

Make Cummins/Onan

Model # C60 D6C Serial # I180421681

Kilo Watts 60 kW Year Built 2018

Hours 280 Hours

Phase 1 /

3 Skid Mounted

Reconnectab

12 Lead Base Fuel Tank

Length 118 "
Width 40 "
Height 81 "

Weight 3500 Lbs.

Voltage 120/240 Volts Reconnectable

Condition Well Maint. Unit, Tested, Serviced, Ready to go

Hertz 60 Hz Circuit Br. Yes

Engine

Description 60 kW Cummins/Onan QSB4.5 Diesel Gen Set, with Base Fuel Tank, Year - 2018,

280 Hours

Make Cummins
Model # QSB5G13
Serial # 74366501

CPL/Arr

# 2743

Horsepower 149 HP @ 1800 RPM

Fuel Diesel

Battery Not Included

## **ADDITIONAL INFORMATION**

Weight 3500 lbs

**Dimensions**  $118 \times 40 \times 81 \text{ in}$ 

Fuel Type Diesel

**KW Capacity** 60KW

Manufacturer Cummins Onan