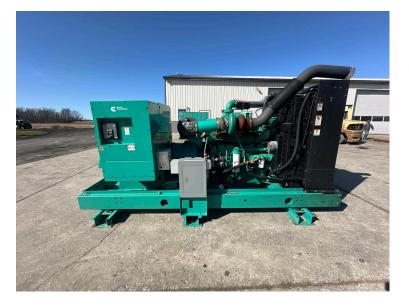

## \_500 KW CUMMINS/ONAN QSX15 GEN SET, OPEN SKID, YEAR -2010, 502 HOURS, US EPA TIER 3 PRE EMISSIONS

\$72,500.00

SKU: IE500-175-CU Categories: <u>500 KW</u>, <u>Generator</u>

## **PRODUCT DESCRIPTION**

Stock # IE 500-175-CU Inventory Sheet

| Machine           | Price \$                                                                                             | 72,500        |               |  |  |
|-------------------|------------------------------------------------------------------------------------------------------|---------------|---------------|--|--|
| Description       | 500 kW Cummins/Onan QSX15 Gen Set, Open Skid, Year - 2010, 502 Hours, US<br>EPA Tier 3 Pre Emissions |               |               |  |  |
| Make              | Cummins                                                                                              |               |               |  |  |
| Model #           | DFEK-4505105                                                                                         |               |               |  |  |
| Serial #          | E100124032                                                                                           |               |               |  |  |
| Kilo Watts        | 500 kW                                                                                               |               |               |  |  |
| Year Built        | 2010                                                                                                 |               |               |  |  |
| Hours             | 502                                                                                                  | Hours         |               |  |  |
| Phase 1 /<br>3    | Skid Mounted                                                                                         |               |               |  |  |
| Reconnectat<br>le | 2 12 Lead                                                                                            |               |               |  |  |
| Length            | 153                                                                                                  | н             |               |  |  |
| Width             | 60                                                                                                   | н             |               |  |  |
| Height            | 82                                                                                                   | н             |               |  |  |
| Weight            | 10000                                                                                                | Lbs.          |               |  |  |
| Voltage           | 277/480                                                                                              | Volts         | Reconnectable |  |  |
| Condition         | Well Maint. Unit, Tested, Serviced, Ready to go                                                      |               |               |  |  |
| Hertz             | 60 Hz                                                                                                |               |               |  |  |
| Circuit Br.       | Yes                                                                                                  |               |               |  |  |
| Engine            |                                                                                                      |               |               |  |  |
| Description       | 500 kW Cummins/Onan QSX15 Gen Set, Open Skid, Year - 2010, 502 Hours, US EPA Tier 3 Pre Emissions    |               |               |  |  |
| Make              | Cummins                                                                                              |               |               |  |  |
| Model #           | QSX15-G9                                                                                             |               |               |  |  |
| Serial #          | 79426145                                                                                             |               |               |  |  |
| CPL/Arr<br>#      | 8587                                                                                                 |               |               |  |  |
| Horsepower        | 755                                                                                                  | HP @ 1800 RPM |               |  |  |
| Fuel              | Diesel                                                                                               |               |               |  |  |
| Battery           | Not Included                                                                                         |               |               |  |  |