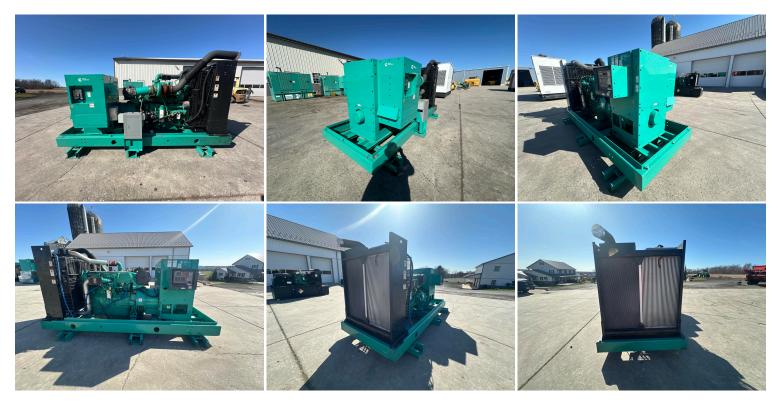

## GALLERY

## **PRODUCT DESCRIPTION**

Stock # IE 500-175-CU Inventory Sheet

| Machine           | Price \$                                                                                             | 72,500        |               |  |  |
|-------------------|------------------------------------------------------------------------------------------------------|---------------|---------------|--|--|
| Description       | 500 kW Cummins/Onan QSX15 Gen Set, Open Skid, Year - 2010, 502 Hours, US<br>EPA Tier 3 Pre Emissions |               |               |  |  |
| Make              | Cummins                                                                                              |               |               |  |  |
| Model #           | DFEK-4505105                                                                                         |               |               |  |  |
| Serial #          | E100124032                                                                                           |               |               |  |  |
| Kilo Watts        | 500 kW                                                                                               |               |               |  |  |
| Year Built        | 2010                                                                                                 |               |               |  |  |
| Hours             | 502                                                                                                  | Hours         |               |  |  |
| Phase 1 /<br>3    | Skid Mounted                                                                                         |               |               |  |  |
| Reconnectat<br>le | 2 12 Lead                                                                                            |               |               |  |  |
| Length            | 153                                                                                                  | н             |               |  |  |
| Width             | 60                                                                                                   | н             |               |  |  |
| Height            | 82                                                                                                   | н             |               |  |  |
| Weight            | 10000                                                                                                | Lbs.          |               |  |  |
| Voltage           | 277/480                                                                                              | Volts         | Reconnectable |  |  |
| Condition         | Well Maint. Unit, Tested, Serviced, Ready to go                                                      |               |               |  |  |
| Hertz             | 60 Hz                                                                                                |               |               |  |  |
| Circuit Br.       | Yes                                                                                                  |               |               |  |  |
| Engine            |                                                                                                      |               |               |  |  |
| Description       | 500 kW Cummins/Onan QSX15 Gen Set, Open Skid, Year - 2010, 502 Hours, US EPA Tier 3 Pre Emissions    |               |               |  |  |
| Make              | Cummins                                                                                              |               |               |  |  |
| Model #           | QSX15-G9                                                                                             |               |               |  |  |
| Serial #          | 79426145                                                                                             |               |               |  |  |
| CPL/Arr<br>#      | 8587                                                                                                 |               |               |  |  |
| Horsepower        | 755                                                                                                  | HP @ 1800 RPM |               |  |  |
| Fuel              | Diesel                                                                                               |               |               |  |  |
| Battery           | Not Included                                                                                         |               |               |  |  |