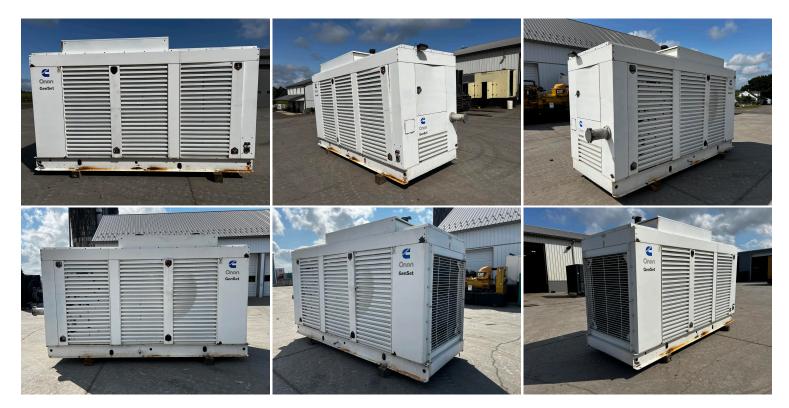

\_500 KW CUMMINS/ONAN KTA19G4 GENSET, WITH ENCLOSURE, YEAR - 1996, 416 HOURS

\$49,500.00

**SKU:** IE500-170-CU

**Categories:** 500 KW, Generator

## **GALLERY**



## **PRODUCT DESCRIPTION**

Stock # IE 500-170-CU Inventory Sheet

Machine Price \$ 49,500

500 kW Cummins/Onan KTA19G4 GenSet, With Enclosure, Year - 1996, 416 Description

Hours

Make Cummins/Onan

500DFED Model # Serial # F960610081

Kilo Watts 500 kW 1996 Year Built

Hours 416 Hours

Phase 1 /

**Enclosed** Skid Mounted 3

Reconnectab 12 Lead

п Length 156 Width 60 Height 95

Weight 11,000 Lbs.

Volts Voltage 277/480 Reconnectable

Condition Well Maint. Unit, Tested, Serviced, Ready to go

Hertz 60 Hz Circuit Br. Yes

Engine

500 kW Cummins/Onan KTA19G4 GenSet, With Enclosure, Year - 1996, 416 Description

Hours

Make **Cummins** Model # KTA19-G4 Serial # 65305

CPL/Arr

4153 #

Horsepower 55 HP @ 1800 RPM

Fuel Diesel

Not Included Battery

## **ADDITIONAL INFORMATION**

Weight 1100