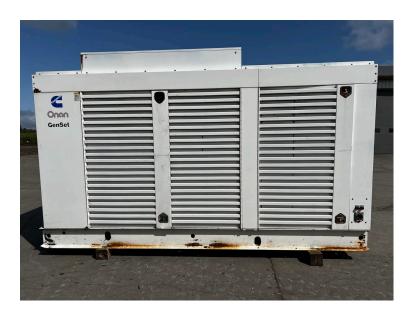

\_500 KW CUMMINS/ONAN KTA19G4 GENSET, WITH ENCLOSURE, YEAR - 1996, 416 HOURS

\$49,500.00

**SKU:** IE500-170-CU

**Categories:** 500 KW, Generator

## **PRODUCT DESCRIPTION**

Stock # IE 500-170-CU Inventory Sheet

Machine Price \$ 49,500

500 kW Cummins/Onan KTA19G4 GenSet, With Enclosure, Year - 1996, 416 Description

Hours

Make Cummins/Onan

500DFED Model # Serial # F960610081

Kilo Watts 500 kW 1996 Year Built

Hours 416 Hours

Phase 1 /

**Enclosed** Skid Mounted 3

Reconnectab 12 Lead

п Length 156 Width 60 Height 95

Weight 11,000 Lbs.

Volts Voltage 277/480 Reconnectable

Condition Well Maint. Unit, Tested, Serviced, Ready to go

Hertz 60 Hz Circuit Br. Yes

Engine

500 kW Cummins/Onan KTA19G4 GenSet, With Enclosure, Year - 1996, 416 Description

Hours

Make **Cummins** Model # KTA19-G4 Serial # 65305