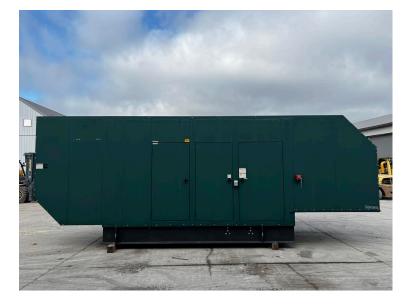

## \_500 KW CUMMINS/ONAN GENSET, YEAR - 2017, NATURAL GAS, 114 HOURS, SOUND ATTENUATED ENCLOSURE, LIKE NEW CONDITION

\$205,000.00

SKU: IE500-168-CU Categories: <u>500 KW</u>, <u>Generator</u>

## **PRODUCT DESCRIPTION**

Stock # IE 500-168-CU

| Inventory Sheet   |                                                                                                                    |               |                |  |
|-------------------|--------------------------------------------------------------------------------------------------------------------|---------------|----------------|--|
| Machine           | Price \$                                                                                                           | 205,000       |                |  |
| Description       | 500 kW Cummins/Onan GenSet, Year - 2017, Natural Gas, 114 Hours, Sound<br>Attenuated Enclosure, Like New Condition |               |                |  |
| Make              | Cummins                                                                                                            |               |                |  |
| Model #           | GFGB                                                                                                               |               |                |  |
| Serial #          | X16C106628                                                                                                         |               |                |  |
| Kilo Watts        | 500 kW                                                                                                             |               |                |  |
| Year Built        | 2017                                                                                                               |               |                |  |
| Hours             | 114                                                                                                                | Hours         |                |  |
| Phase 1 /<br>3    | Skid Mounted                                                                                                       |               |                |  |
| Reconnectat<br>le | 2 12 Lead                                                                                                          |               | Base Fuel Tank |  |
| Enclosed          | Sound Attenuated                                                                                                   |               |                |  |
| Length            | 306                                                                                                                | П             |                |  |
| Width             | 90                                                                                                                 | П             |                |  |
| Height            | 114                                                                                                                | н             |                |  |
| Weight            | 20,000                                                                                                             | Lbs.          |                |  |
| Voltage           | 277/480                                                                                                            | Volts         | Reconnectable  |  |
| Condition         | Well Maint. Unit, Tested, Serviced, Ready to go                                                                    |               |                |  |
| Hertz             | 60 Hz                                                                                                              |               |                |  |
| Circuit Br.       | Yes                                                                                                                |               |                |  |
| Engine            |                                                                                                                    |               |                |  |
| Description       | 500 kW Cummins/Onan GenSet, Year - 2017, Natural Gas, 114 Hours, Sound Attenuated Enclosure, Like New Condition    |               |                |  |
| Make              | Cummins                                                                                                            |               |                |  |
| Model #           | GTA28                                                                                                              |               |                |  |
| Serial #          | 25423385                                                                                                           |               |                |  |
| Horsepower        | 770                                                                                                                | HP @ 1800 RPM |                |  |
| Fuel              | Natural Gas                                                                                                        |               |                |  |
| Battery           | Not Included                                                                                                       |               |                |  |