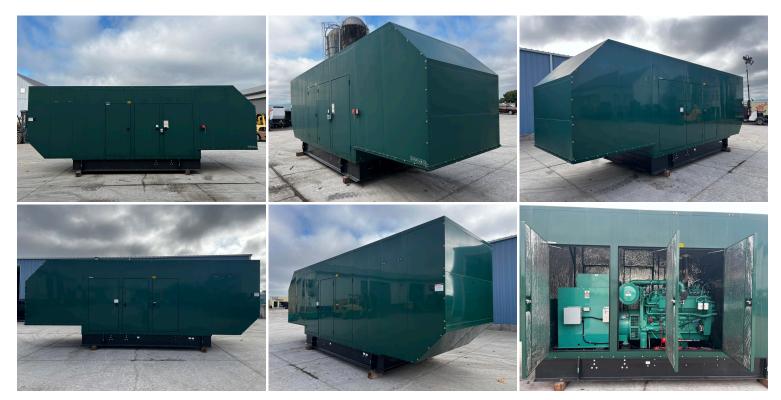

## GALLERY

## **PRODUCT DESCRIPTION**

Stock # IE 500-168-CU

| Inventory Sheet   |                                                                                                                    |               |                |  |
|-------------------|--------------------------------------------------------------------------------------------------------------------|---------------|----------------|--|
| Machine           | Price \$                                                                                                           | 205,000       |                |  |
| Description       | 500 kW Cummins/Onan GenSet, Year - 2017, Natural Gas, 114 Hours, Sound<br>Attenuated Enclosure, Like New Condition |               |                |  |
| Make              | Cummins                                                                                                            |               |                |  |
| Model #           | GFGB                                                                                                               |               |                |  |
| Serial #          | X16C106628                                                                                                         |               |                |  |
| Kilo Watts        | 500 kW                                                                                                             |               |                |  |
| Year Built        | 2017                                                                                                               |               |                |  |
| Hours             | 114                                                                                                                | Hours         |                |  |
| Phase 1 /<br>3    | Skid Mounted                                                                                                       |               |                |  |
| Reconnectat<br>le | 2 12 Lead                                                                                                          |               | Base Fuel Tank |  |
| Enclosed          | Sound Attenuated                                                                                                   |               |                |  |
| Length            | 306                                                                                                                | П             |                |  |
| Width             | 90                                                                                                                 | П             |                |  |
| Height            | 114                                                                                                                | н             |                |  |
| Weight            | 20,000                                                                                                             | Lbs.          |                |  |
| Voltage           | 277/480                                                                                                            | Volts         | Reconnectable  |  |
| Condition         | Well Maint. Unit, Tested, Serviced, Ready to go                                                                    |               |                |  |
| Hertz             | 60 Hz                                                                                                              |               |                |  |
| Circuit Br.       | Yes                                                                                                                |               |                |  |
| Engine            |                                                                                                                    |               |                |  |
| Description       | 500 kW Cummins/Onan GenSet, Year - 2017, Natural Gas, 114 Hours, Sound Attenuated Enclosure, Like New Condition    |               |                |  |
| Make              | Cummins                                                                                                            |               |                |  |
| Model #           | GTA28                                                                                                              |               |                |  |
| Serial #          | 25423385                                                                                                           |               |                |  |
| Horsepower        | 770                                                                                                                | HP @ 1800 RPM |                |  |
| Fuel              | Natural Gas                                                                                                        |               |                |  |
| Battery           | Not Included                                                                                                       |               |                |  |