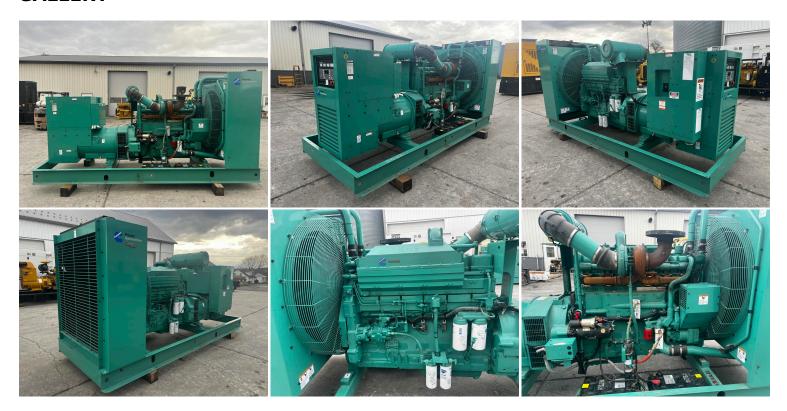

\_450 KW CUMMINS/ONAN GENSET, OPEN SKID, KTA19 G3 ENGINE, YEAR - 2003, 579 HOURS

\$42,500.00

**SKU:** IE450-163-CU

**Categories:** <u>400 KW</u>, <u>Generator</u>

## **GALLERY**



## **PRODUCT DESCRIPTION**

Stock # IE 450-163-CU Inventory Sheet

Machine Price \$ 42,500

450 kW Cummins/Onan Genset, Open Skid, KTA19 G3 Engine, Year - 2003, 579 Description

Hours

Make Cummins/Onan Model # DFEC-5600898 Serial # C030480755

Kilo Watts 450 kW Year Built 2003

Hours 579 Hours

Phase 1 /

3

Skid Mounted

Reconnectab 12 Lead Base Fuel Tank

156 п Length Width 60 Height 78

Weight 10000 Lbs.

Volts Voltage 277/480 Reconnectable

Well Maint. Unit, Tested, Serviced, Ready to go Condition

Hertz 60 Hz Circuit Br. Yes

Engine

450 kW Cummins/Onan Genset, Open Skid, KTA19 G3 Engine, Year - 2003, 579 Description

Hours

Make **Cummins** Model # KTA19-G3 Serial # 62057

CPL/Arr

1455 #

Fuel Diesel

Battery Not Included

## ADDITIONAL INFORMATION

Weight 10000 lbs

**Dimensions