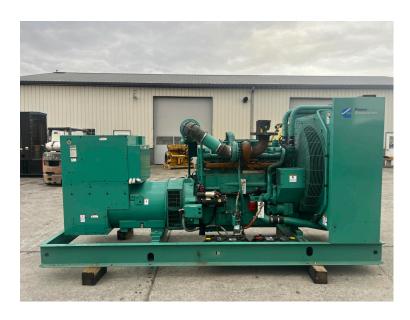

\_450 KW CUMMINS/ONAN GENSET, OPEN SKID, KTA19 G3 ENGINE, YEAR - 2003, 579 HOURS

\$42,500.00

**SKU:** IE450-163-CU

**Categories:** <u>400 KW</u>, <u>Generator</u>

## **PRODUCT DESCRIPTION**

Stock # IE 450-163-CU Inventory Sheet

Machine Price \$ 42,500

450 kW Cummins/Onan Genset, Open Skid, KTA19 G3 Engine, Year - 2003, 579 Description

Hours

Make Cummins/Onan Model # DFEC-5600898 Serial # C030480755