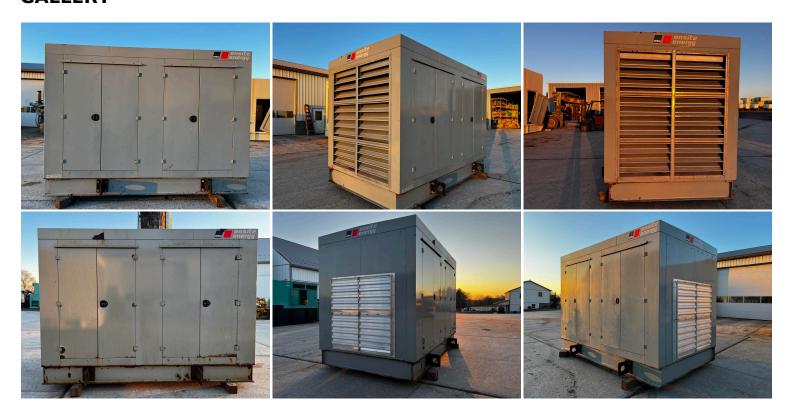

## \_350 KW MTU GENSET, ENCLOSED, YEAR - 2011, 119 HOURS, US EPA TIER 3 PRE EMISSIONS

\$45,000.00

**SKU:** IE350-221-MT

Categories: 300 KW, Generator

## **GALLERY**



## **PRODUCT DESCRIPTION**

Stock # IE 350-221-MT

**Inventory Sheet** 

Machine Price \$ 45,000

350 kW MTU GenSet, Enclosed, Year - 2011, 119 Hours, US EPA Tier 3 Pre Description

**Emissions** 

MTU Make

Model # DS00350D6SRAH1574

Serial # 340934-1-1-0112

Kilo Watts 350 kW Year Built 2012

Hours 119 Hours

Phase 1 /

3

**Skid Mounted** 

Reconnectab 12 Lead

le

Enclosed Weather Proof Length 146 Width 96 Height 105

Weight 10000 Lbs.

Voltage 277/480 Volts Reconnectable

Condition Well Maint. Unit, Tested, Serviced, Ready to go

Hertz 60 Hz Circuit Br. Yes

**Engine** 

350 kW MTU GenSet, Enclosed, Year - 2011, 119 Hours, US EPA Tier 3 Pre Description

**Emissions** 

Make MTU

Model # 8V1600G70S Serial # 16501001062

Horsepower 530 HP @ 1800 RPM

Fuel Diesel

Battery Not Included