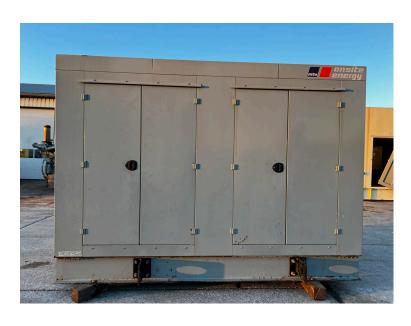

## \_350 KW MTU GENSET, ENCLOSED, YEAR - 2011, 119 HOURS, US EPA TIER 3 PRE EMISSIONS

\$45,000.00

**SKU:** IE350-221-MT

Categories: 300 KW, Generator

## **PRODUCT DESCRIPTION**

Stock # IE 350-221-MT

**Inventory Sheet** 

Machine Price \$ 45,000

350 kW MTU GenSet, Enclosed, Year - 2011, 119 Hours, US EPA Tier 3 Pre Description

**Emissions** 

MTU Make

Model # DS00350D6SRAH1574

Enclosed Weather Proof Length 146 Width 96 Height 105

Weight 10000 Lbs.

Voltage 277/480 Volts Reconnectable

Condition Well Maint. Unit, Tested, Serviced, Ready to go

Hertz 60 Hz Circuit Br. Yes

**Engine** 