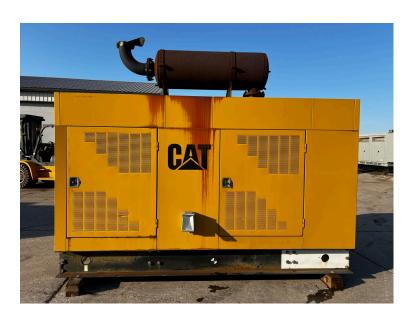

## \_350 KW CAT 3406 C GEN SET, WITH ENCLOSURE, YEAR - 1999, 388 HOURS

\$45,000.00

**SKU:** IE350-224-CT

Categories: 300 KW, Generator

## **PRODUCT DESCRIPTION**

Stock # IE 350-224-CT

**Inventory Sheet** 

Machine Price \$ 45,000

Description 350 kW CAT 3406 C Gen Set, with Enclosure, Year - 1999, 388 Hours

Make

CAT

Model # SR4B

Serial # 8ER02773
Kilo Watts 350 kW
Year Built 1999

Hours 388 Hours

Phase 1 / 3 Skid Mounted

Reconnectable 12 Lead

**Enclosed** 

 Length
 140
 "

 Width
 57
 "

 Height
 108
 "

Weight 9000 Lbs.

Voltage 480 Volts Reconnectable

Condition Well Maint. Unit, Tested, Serviced, Ready to go

Hertz 60 Hz Circuit Br. Yes

Engine

Description 350 kW CAT Gen Set, Year - 1999, 388 Hours

Make CAT Model # 3406

Serial # 4ZR06156 CPL/Arr # 128-7027

Horsepower 519 HP @ 1800 RPM

Fuel Diesel

**Battery** 

Not Included