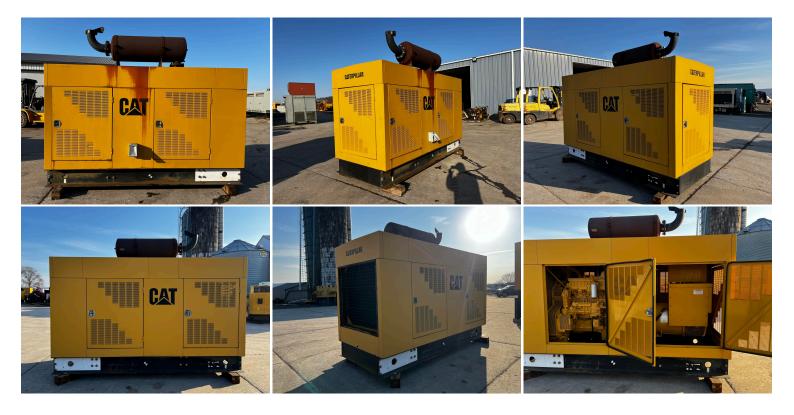

## **GALLERY**

## **PRODUCT DESCRIPTION**

Stock # IE 350-224-CT

**Inventory Sheet** 

Machine Price \$ 45,000

Description 350 kW CAT 3406 C Gen Set, with Enclosure, Year - 1999, 388 Hours

Make

CAT

Model # SR4B

Serial # 8ER02773
Kilo Watts 350 kW
Year Built 1999

Hours 388 Hours

Phase 1 / 3 Skid Mounted

Reconnectable 12 Lead

**Enclosed** 

 Length
 140
 "

 Width
 57
 "

 Height
 108
 "

Weight 9000 Lbs.

Voltage 480 Volts Reconnectable

Condition Well Maint. Unit, Tested, Serviced, Ready to go

Hertz 60 Hz Circuit Br. Yes

Engine

Description 350 kW CAT Gen Set, Year - 1999, 388 Hours

Make CAT Model # 3406

Serial # 4ZR06156 CPL/Arr # 128-7027

Horsepower 519 HP @ 1800 RPM

Fuel Diesel

**Battery** 

Not Included