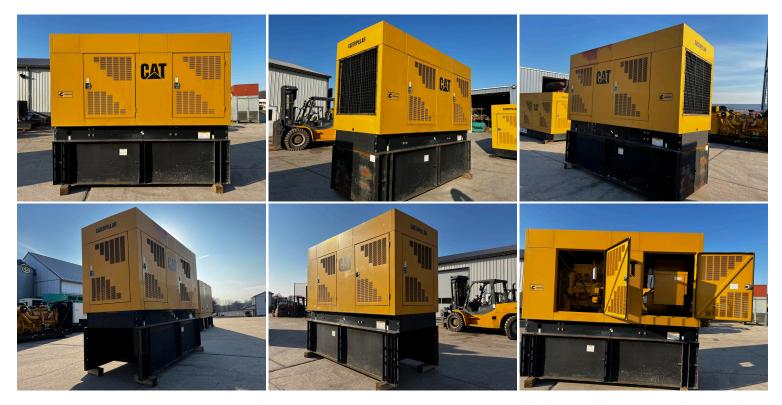

## \_350 KW CAT 3406 C GEN SET, WITH ENCLOSURE AND BASE FUEL TANK, YEAR - 2001, 172 HOURS

\$47,000.00

SKU: IE350-223-CT Categories: <u>300 KW</u>, <u>Generator</u>

## GALLERY



## **PRODUCT DESCRIPTION**

Stock # IE 350-223-CT Inventory Sheet

| Machine      | Price \$                                                                             | 47,000        |                |  |
|--------------|--------------------------------------------------------------------------------------|---------------|----------------|--|
| Description  | 350 kW CAT 3406 C Gen Set, With Enclosure and Base Fuel Tank, Year - 2001, 172 Hours |               |                |  |
| Make         | CAT                                                                                  |               |                |  |
| Model #      | SR4B                                                                                 |               |                |  |
| Serial #     | 8ER03377