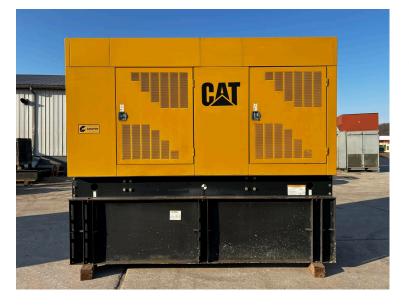

## \_350 KW CAT 3406 C GEN SET, WITH ENCLOSURE AND BASE FUEL TANK, YEAR - 2001, 172 HOURS

\$47,000.00

SKU: IE350-223-CT Categories: <u>300 KW</u>, <u>Generator</u>

## **PRODUCT DESCRIPTION**

Stock # IE 350-223-CT Inventory Sheet

| Machine      | Price \$                                                                             | 47,000        |                |  |
|--------------|--------------------------------------------------------------------------------------|---------------|----------------|--|
| Description  | 350 kW CAT 3406 C Gen Set, With Enclosure and Base Fuel Tank, Year - 2001, 172 Hours |               |                |  |
| Make         | CAT                                                                                  |               |                |  |
| Model #      | SR4B                                                                                 |               |                |  |
| Serial #     | 8ER03377                                                                             |               |                |  |
| Kilo Watts   | 350 kW                                                                               |               |                |  |
| Year Built   | 2001                                                                                 |               |                |  |
| Hours        | 172                                                                                  | Hours         |                |  |
| Phase 3      | Skid Mounted                                                                         |               |                |  |
|              | 4 Lead                                                                               |               | Base Fuel Tank |  |
| Enclosed     |                                                                                      |               |                |  |
| Length       | 140                                                                                  | н             |                |  |
| Width        | 57                                                                                   | н             |                |  |
| Height       | 118                                                                                  | н             |                |  |
| Weight       | 9000                                                                                 | Lbs.          |                |  |
| Voltage      | 208                                                                                  | Volts         |                |  |
| Condition    | Well Maint. Unit, Tested, Serviced, Ready to go                                      |               |                |  |
| Hertz        | 60 Hz                                                                                |               |                |  |
| Circuit Br.  | Yes                                                                                  |               |                |  |
| Engine       |                                                                                      |               |                |  |
| Description  | 350 kW CAT 3406 C Gen Set, With Enclosure and Base Fuel Tank, Year - 2001, 172 Hours |               |                |  |
| Make         | CAT                                                                                  |               |                |  |
| Model #      | 3406                                                                                 |               |                |  |
| Serial #     | 4ZR07577                                                                             |               |                |  |
| CPL/Arr<br># | 128-7027                                                                             |               |                |  |
| Horsepower   | 519                                                                                  | HP @ 1800 RPM |                |  |
| Fuel         | Diesel                                                                               |               |                |  |
| Battery      | Not Included                                                                         |               |                |  |