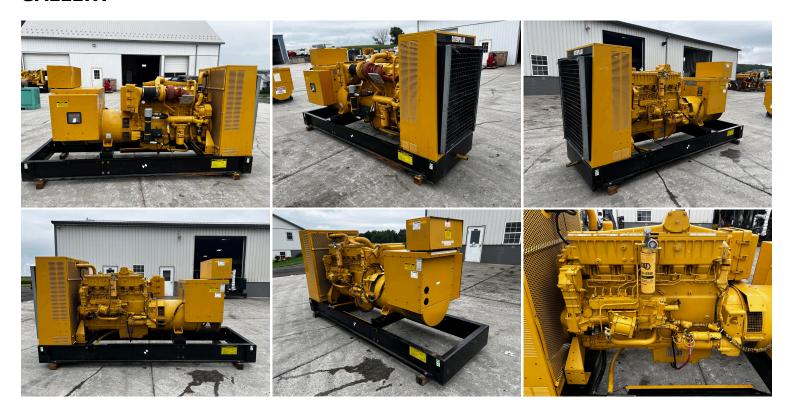

## \_300 KW CAT 3406 GENSET, OPEN SKID, 1665 HOURS

\$32,500.00

**SKU:** IE300-219-CT

Categories: 300 KW, Generator

## **GALLERY**



## **PRODUCT DESCRIPTION**

Stock # IE 300-219-CT Inventory Sheet

Machine Price \$ 32,500

Description 300 kW CAT 3406 Genset, Open Skid, 1665 Hours

Make CAT Model # SR4

Serial # 8KF00776 Kilo Watts 300 kW Year Built 1993

Hours 1665 Hours

Phase 1 /

3

Skid Mounted

Reconnectab

le

12 Lead

Length 143 "Width 45 "Height 68 "

Weight 8000 Lbs.

Voltage 480 Volts Reconnectable

Condition Well Maint. Unit, Tested, Serviced, Ready to go

Hertz 60 Hz Circuit Br. Yes

**Engine** 

Description 300 kW CAT 3406 Genset, Open Skid, 1665 Hours

Make CAT
Model # 3406B
Serial # 4RG02045

CPL/Arr

# 9Y1547

Horsepower 449 HP @ 1800 RPM

Fuel Diesel

Battery Not Included

## **ADDITIONAL INFORMATION**

Weight 8000 lbs

**Dimensions**  $143 \times 45 \times 68 \text{ in}$ 

Fuel Type Diesel

**KW Ca