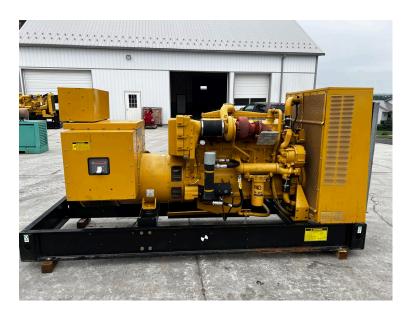

## \_300 KW CAT 3406 GENSET, OPEN SKID, 1665 HOURS

\$32,500.00

**SKU:** IE300-219-CT

Categories: 300 KW, Generator

## **PRODUCT DESCRIPTION**

Stock # IE 300-219-CT Inventory Sheet

Machine Price \$ 32,500

Description 300 kW CAT 3406 Genset, Open Skid, 1665 Hours

Make CAT Model # SR4

Serial # 8KF00776 Kilo Watts 300 kW Year Built 1993