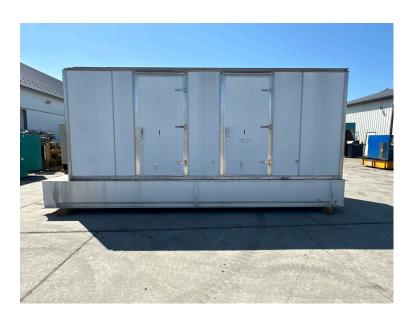

\_300 KW 3406 CAT GENSET WITH SOUND ATTENUATED ENCLOSURE AND BASE FUEL TANK, YEAR - 1998

\$42,500.00

**SKU:** IE300-226-CT

Categories: 300 KW, Generator

## **PRODUCT DESCRIPTION**

Stock # IE 300-226-CT Inventory Sheet

Machine Price \$ 42,500

300 kW 3406 CAT GenSet with Sound Attenuated Enclosure and Base Fuel Tank, Description

Year - 1998

Make CAT

SR4B Model #

Serial # 9CR01524 300 kW Kilo Watts

Year Built 1998

Hours 1175 Hours

Phase Skid Mounted

Reconnectab 4 Lead Base Fuel Tank le

Enclosed Sound Attenuated

Length 265 Width 108 Height 134

18000 Weight Lbs.

Voltage 120/208 Volts Reconnectable

Condition Well Maint. Unit, Tested, Serviced, Ready to go

Hertz 60 Hz Circuit Br. Yes

Engine

300 kW 3406 CAT GenSet with Sound Attenuated Enclosure and Base Fuel Tank, Description

Year - 1998

Make Caterpillar

Model # 3406

Serial # 4ZR04727

CPL/Arr

128-7027 #

Horsepower 475 HP @ 1800 RPM

Fuel Diesel

## ADDITIONAL INFORMATION

Weight 18000 lbs **Dimensions**  $265 \times 108 \times 134 \text{ in}$ 

Fuel Type Diesel

KW Capacity 300KW

**Manufacturer** CAT