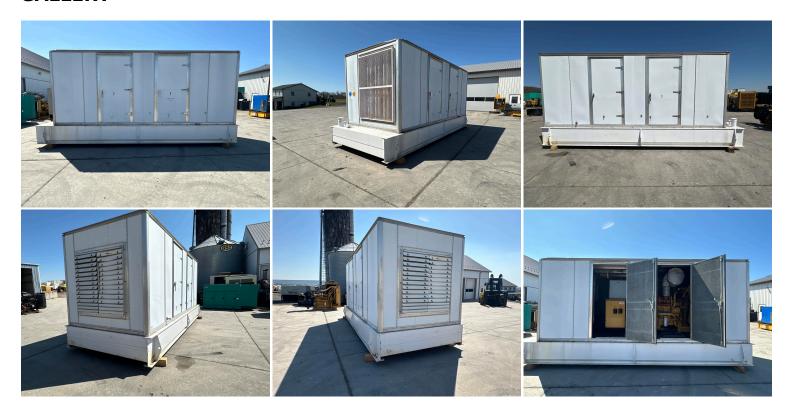

## **GALLERY**

## **PRODUCT DESCRIPTION**

Stock # IE 300-226-CT Inventory Sheet

Machine Price \$ 42,500

300 kW 3406 CAT GenSet with Sound Attenuated Enclosure and Base Fuel Tank, Description

Year - 1998

Make CAT

SR4B Model #

Serial # 9CR01524 300 kW Kilo Watts

Year Built 1998

Hours 1175 Hours

Phase Skid Mounted

Reconnectab 4 Lead Base Fuel Tank le

Enclosed Sound Attenuated

Length 265 Width 108 Height 134

18000 Weight Lbs.

Voltage 120/208 Volts Reconnectable

Condition Well Maint. Unit, Tested, Serviced, Ready to go

Hertz 60 Hz Circuit Br. Yes

Engine

300 kW 3406 CAT GenSet with Sound Attenuated Enclosure and Base Fuel Tank, Description

Year - 1998

Make Caterpillar

Model # 3406

Serial # 4ZR04727

CPL/Arr

128-7027 #

Horsepower 475 HP @ 1800 RPM

Fuel Diesel

## ADDITIONAL INFORMATION

Weight 18000 lbs **Dimensions**  $265 \times 108 \times 134 \text{ in}$ 

Fuel Type Diesel

KW Capacity 300KW

**Manufacturer** CAT