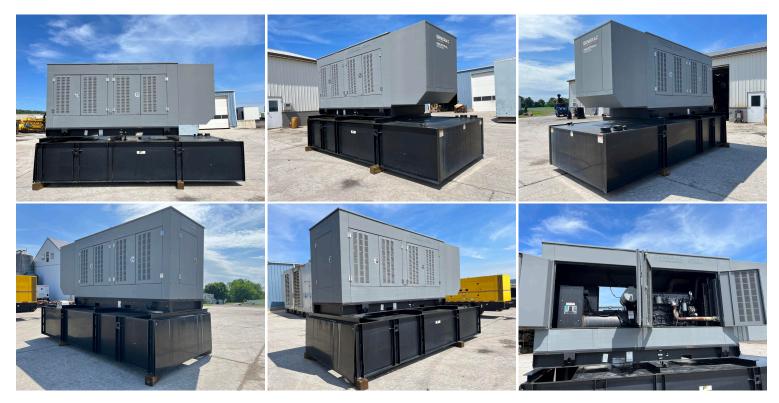

### GALLERY

# **PRODUCT DESCRIPTION**

Part # IE 350-195-GN Inventory Sheet

| Machine     | Price \$                                                                          | 39,500                                                      |
|-------------|-----------------------------------------------------------------------------------|-------------------------------------------------------------|
| Description | 350 kW Generad<br>Hours                                                           | c Generator Set, Year 2011, 1821 Gallon Base Fuel Tank, 165 |
| Make        | Generac                                                                           |                                                             |
| Model #     | 12582840100                                                                       |                                                             |
| Serial #    | 2108907                                                                           |                                                             |
| Kilo Watts  | 350 kW                                                                            |                                                             |
| Year Built  | 2011                                                                              |                                                             |
| Hours       | 165                                                                               | Hours                                                       |
| Phase 3     | Skid Mounted                                                                      |                                                             |
|             |                                                                                   | 1821 Gallon Base Fuel Tank                                  |
| Enclosed    |                                                                                   |                                                             |
| Length      | 191                                                                               | п                                                           |
| Width       | 90                                                                                | 11                                                          |
| Height      | 125                                                                               | п                                                           |
| Weight      | 15,000                                                                            | Lbs.                                                        |
| Voltage     | 277/480                                                                           | Volts                                                       |
| Condition   | Well Maint. Unit                                                                  | , Tested, Serviced, Ready to go                             |
| Hertz       | 60 Hz                                                                             |                                                             |
| Circuit Br. | Yes                                                                               |                                                             |
| Engine      |                                                                                   |                                                             |
| Description | 350 kW Generac Generator Set, Year 2011, 1821 Gallon Base Fuel Tank, 165<br>Hours |                                                             |
| Make        | lveco                                                                             |                                                             |
| Model #     | F3BE9685A-EXXX                                                                    |                                                             |
| Serial #    | 162757                                                                            |                                                             |
| Horsepower  | 530                                                                               | HP @ 1800 RPM                                               |
| Fuel        | Diesel                                                                            |                                                             |
| Battery     | Not Included                                                                      |                                                             |