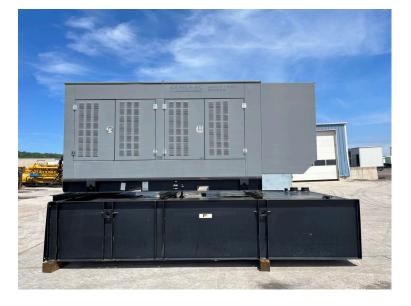

### 350 KW GENERAC GENERATOR SET, YEAR 2011, 1821 GALLON BASE FUEL TANK, 165 HOURS

\$39,500.00

SKU: IE350-195-GN Categories: <u>300 KW</u>, <u>Generator</u>

# **PRODUCT DESCRIPTION**

Part # IE 350-195-GN Inventory Sheet

| Machine     | Price \$                                                                          | 39,500                                                      |
|-------------|-----------------------------------------------------------------------------------|-------------------------------------------------------------|
| Description | 350 kW Generad<br>Hours                                                           | c Generator Set, Year 2011, 1821 Gallon Base Fuel Tank, 165 |
| Make        | Generac                                                                           |                                                             |
| Model #     | 12582840100                                                                       |                                                             |
| Serial #    | 2108907                                                                           |                                                             |
| Kilo Watts  | 350 kW                                                                            |                                                             |
| Year Built  | 2011                                                                              |                                                             |
| Hours       | 165                                                                               | Hours                                                       |
| Phase 3     | Skid Mounted                                                                      |                                                             |
|             |                                                                                   | 1821 Gallon Base Fuel Tank                                  |
| Enclosed    |                                                                                   |                                                             |
| Length      | 191                                                                               | п                                                           |
| Width       | 90                                                                                | 11                                                          |
| Height      | 125                                                                               | п                                                           |
| Weight      | 15,000                                                                            | Lbs.                                                        |
| Voltage     | 277/480                                                                           | Volts                                                       |
| Condition   | Well Maint. Unit                                                                  | , Tested, Serviced, Ready to go                             |
| Hertz       | 60 Hz                                                                             |                                                             |
| Circuit Br. | Yes                                                                               |                                                             |
| Engine      |                                                                                   |                                                             |
| Description | 350 kW Generac Generator Set, Year 2011, 1821 Gallon Base Fuel Tank, 165<br>Hours |                                                             |
| Make        | lveco                                                                             |                                                             |
| Model #     | F3BE9685A-EXXX                                                                    |                                                             |
| Serial #    | 162757                                                                            |                                                             |
| Horsepower  | 530                                                                               | HP @ 1800 RPM                                               |
| Fuel        | Diesel                                                                            |                                                             |
| Battery     | Not Included                                                                      |                                                             |