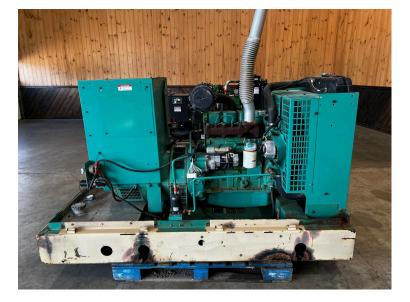

## \_\_35 KW CUMMINS/ONAN GENSET, OPEN SKID, YEAR -2006, 854 HOURS

\$7,500.00

SKU: IE35-252-CU Categories: <u>30 KW</u>, <u>Generator</u>

## **PRODUCT DESCRIPTION**

Stock # IE 35-252-CU Inventory Sheet

| Machine           | Price \$                                                     | 7,500         |                |  |
|-------------------|--------------------------------------------------------------|---------------|----------------|--|
| Description       | 35 kW Cummins/Onan GenSet, Open Skid, Year - 2006, 854 Hours |               |                |  |
| Make              | Cummins                                                      |               |                |  |
| Model #           | 35DGBB-5918                                                  |               |                |  |
| Serial #          | 1060975423                                                   |               |                |  |
| Kilo Watts        | 35 kW                                                        |               |                |  |
| Year Built        | 2006                                                         |               |                |  |
| Hours             | 854                                                          | Hours         |                |  |
| Phase 1 /<br>3    | Skid Mounted                                                 |               |                |  |
| Reconnectab<br>le | 12 Lead                                                      |               | Base Fuel Tank |  |
| Length            | 83                                                           | п             |                |  |
| Width             | 40                                                           | н             |                |  |
| Height            | 70                                                           | П             |                |  |
| Weight            | 3000                                                         | Lbs.          |                |  |
| Voltage           | 208                                                          | Volts         | Reconnectable  |  |
| Condition         | Well Maint. Unit, Tested, Serviced, Ready to go              |               |                |  |
| Hertz             | 60 Hz                                                        |               |                |  |
| Circuit Br.       | Yes                                                          |               |                |  |
| Engine            |                                                              |               |                |  |
| Description       | 35 kW Cummins/Onan GenSet, Open Skid, Year - 2006, 854 Hours |               |                |  |
| Make              | Cummins                                                      |               |                |  |
| Model #           | 4B3.9-G2                                                     |               |                |  |
| Serial #          | 46637536                                                     |               |                |  |
| CPL/Arr<br>#      | 1522                                                         |               |                |  |
| Horsepower        | 62                                                           | HP @ 1800 RPM |                |  |
| Fuel              | Diesel                                                       |               |                |  |
| Battery           | Not Include                                                  | d             |                |  |