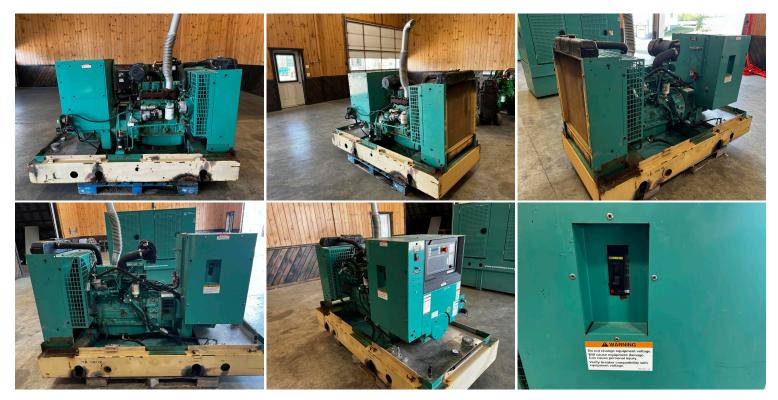

## GALLERY

## **PRODUCT DESCRIPTION**

Stock # IE 35-252-CU Inventory Sheet

| Machine           | Price \$                                                     | 7,500         |                |  |
|-------------------|--------------------------------------------------------------|---------------|----------------|--|
| Description       | 35 kW Cummins/Onan GenSet, Open Skid, Year - 2006, 854 Hours |               |                |  |
| Make              | Cummins                                                      |               |                |  |
| Model #           | 35DGBB-5918                                                  |               |                |  |
| Serial #          | 1060975423                                                   |               |                |  |
| Kilo Watts        | 35 kW                                                        |               |                |  |
| Year Built        | 2006                                                         |               |                |  |
| Hours             | 854                                                          | Hours         |                |  |
| Phase 1 /<br>3    | Skid Mounted                                                 |               |                |  |
| Reconnectab<br>le | 12 Lead                                                      |               | Base Fuel Tank |  |
| Length            | 83                                                           | п             |                |  |
| Width             | 40                                                           | н             |                |  |
| Height            | 70                                                           | П             |                |  |
| Weight            | 3000                                                         | Lbs.          |                |  |
| Voltage           | 208                                                          | Volts         | Reconnectable  |  |
| Condition         | Well Maint. Unit, Tested, Serviced, Ready to go              |               |                |  |
| Hertz             | 60 Hz                                                        |               |                |  |
| Circuit Br.       | Yes                                                          |               |                |  |
| Engine            |                                                              |               |                |  |
| Description       | 35 kW Cummins/Onan GenSet, Open Skid, Year - 2006, 854 Hours |               |                |  |
| Make              | Cummins                                                      |               |                |  |
| Model #           | 4B3.9-G2                                                     |               |                |  |
| Serial #          | 46637536                                                     |               |                |  |
| CPL/Arr<br>#      | 1522                                                         |               |                |  |
| Horsepower        | 62                                                           | HP @ 1800 RPM |                |  |
| Fuel              | Diesel                                                       |               |                |  |
| Battery           | Not Include                                                  | d             |                |  |